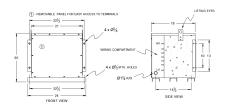

# **OFFICIAL QUOTE**

### BC30J-S/EP





# BC30J-S/EP

\$6,684.00 CAD

**SKU:** d984dae0551c

**Categories:** Encapsulated Isolation Transformer

## **SCHEMATIC/DIAGRAM AND DIMENSION PICTURES**





## **PRODUCT SPECIFICATIONS**

| Weight              | 520 lbs      |
|---------------------|--------------|
| Phases              | 3            |
| kVA                 | 30           |
| Connection          | 3Ph-DY-5T-SD |
| Primary Voltage     | 600          |
| Primary Max Current | 28.9A        |
| Primary Markings    | H1-H2-3      |
| Primary Terminals   | #2-14 AWG    |



# **OFFICIAL QUOTE**

### BC30J-S/EP



| Secondary Voltage          | <u>240Y/139</u>                                                                      |
|----------------------------|--------------------------------------------------------------------------------------|
| Secondary Max Current      | 72.2A                                                                                |
| Secondary Marki