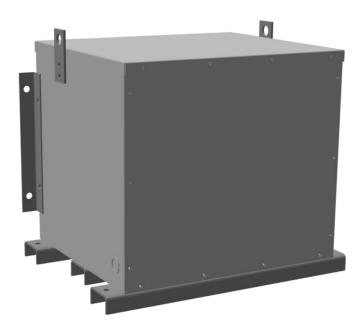

## **PRODUCT SPECIFICATIONS**

| Weight              | 520 lbs             |
|---------------------|---------------------|
| Phases              | 3                   |
| kVA                 | 30                  |
| Connection          | <u>3Ph-DY-5T-SD</u> |
| Primary Voltage     | 600                 |
| Primary Max Current | 28.9A               |
| Primary Markings    | <u>H1-H2-3</u>      |
| Primary Terminals   | #2-14 AWG           |

### BC30J-S/EP

| Secondary Voltage          | <u>240Y/139</u>                                                                      |
|----------------------------|--------------------------------------------------------------------------------------|
| Secondary Max Current      | 72.2A                                                                                |
| Secondary Markings         | <u>X0-X1-X2-X3</u>                                                                   |
| Secondary Terminals        | #2/0-6 AWG                                                                           |
| Primary Taps               | <u>+/- 2 x 2.5%</u>                                                                  |
| Conductor Material         | <u>Copper</u>                                                                        |
| Temperatue Rise            | 130°C                                                                                |
| Insuation Class            | 200°C                                                                                |
| BIL (Insulation) Level     | 10kV                                                                                 |
| Efficiency                 | N/A                                                                                  |
| Impedance                  | 1.5 - 3.5%                                                                           |
| Sound (db)                 | <u>45</u>                                                                            |
| Enclosure Type             | NEMA 3R Indoor                                                                       |
| Enclosure                  | <u>E3R-3PEP-5</u>                                                                    |
| Finish                     | Polyster Powder Coat – ANSI/ASA 61 Grey                                              |
| Standards & Certifications | CSA Certified File No. LR34493, UL Listed File No. E108255, ISO 9001:2015 Registered |