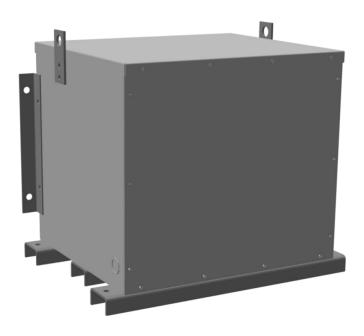

# BC30J-S/EP

\$6,684.00 CAD

**SKU:** d984dae0551c

**Categories:** Encapsulated Isolation Transformer

## **PRODUCT SPECIFICATIONS**

| Weight              | 520 lbs             |
|---------------------|---------------------|
| Phases              | 3                   |
| kVA                 | 30                  |
| Connection          | <u>3Ph-DY-5T-SD</u> |
| Primary Voltage     | 600                 |
| Primary Max Current | 28.9A               |
| Primary Markings    | <u>H1-H2-3</u>      |
| Primary Terminals   | #2-14 AWG           |

### BC30J-S/EP

| Secondary Voltage          | <u>240Y/139</u>                                                                      |
|----------------------------|--------------------------------------------------------------------------------------|
| Secondary Max Current      | 72.2A                                                                                |
| Secondary Markings         | <u>X0-X1-X2-X3</u>                                                                   |
| Secondary Terminals        | #2/0-6 AWG                                                                           |
| Primary Taps               | <u>+/- 2 x 2.5%</u>                                                                  |
| Conductor Material         | <u>Copper</u>                                                                        |
| Temperatue Rise            | 130°C                                                                                |
| Insuation Class            | 200°C                                                                                |
| BIL (Insulation) Level     | 10kV                                                                                 |
| Efficiency                 | N/A                                                                                  |
| Impedance                  | 1.5 - 3.5%                                                                           |
| Sound (db)                 | <u>45</u>                                                                            |
| Enclosure Type             | NEMA 3R Indoor                                                                       |
| Enclosure                  | <u>E3R-3PEP-5</u>                                                                    |
| Finish                     | Polyster Powder Coat – ANSI/ASA 61 Grey                                              |
| Standards & Certifications | CSA Certified File No. LR34493, UL Listed File No. E108255, ISO 9001:2015 Registered |