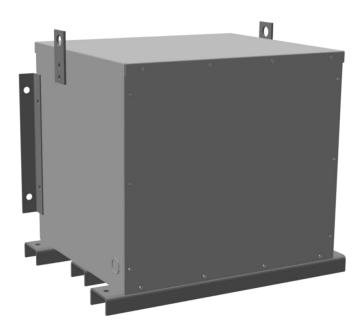

## **PRODUCT SPECIFICATIONS**

| Weight              | 520 lbs             |
|---------------------|---------------------|
| Phases              | 3                   |
| kVA                 | 30                  |
| Connection          | <u>3Ph-DY-5T-SD</u> |
| Primary Voltage     | 600                 |
| Primary Max Current | 28.9A               |
| Primary Markings    | <u>H1-H2-3</u>      |
| Primary Terminals   | #2-14 AWG           |

### BC30J-S/EP

| Secondary Voltage          | <u>240Y/139</u>                                                                      |
|----------------------------|--------------------------------------------------------------------------------------|
| Secondary Max Current      | 72.2A                                                                                |
| Secondary Markings         | <u>X0-X1-X2-X3</u>                                                                   |
| Secondary Terminals        | #2/0-6 AWG                                                                           |
| Primary Taps               | <u>+/- 2 x 2.5%</u>                                                                  |
| Conductor Material         | <u>Copper</u>                                                                        |
| Temperatue Rise            | 130°C                                                                                |
| Insuation Class            | 200°C                                                                                |
| BIL (Insulation) Level     | <u>10kV</u>                                                                          |
| Efficiency                 | N/A                                                                                  |
| Impedance                  | <u>1.5 - 3.5%</u>                                                                    |
| Sound (db)                 | 45                                                                                   |
| Enclosure Type             | NEMA 3R Indoor                                                                       |
| Enclosure                  | <u>E3R-3PEP-5</u>                                                                    |
| Finish                     | Polyster Powder Coat – ANSI/ASA 61 Grey                                              |
| Standards & Certifications | CSA Certified File No. LR34493, UL Listed File No. E108255, ISO 9001:2015 Registered |