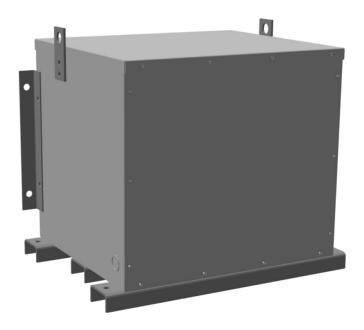

# BC30J-S/EP

\$6,684.00 CAD

**SKU:** d984dae0551c

**Categories:** Encapsulated Isolation Transformer

## **PRODUCT SPECIFICATIONS**

| Weight              | 520 lbs             |
|---------------------|---------------------|
| Phases              | 3                   |
| kVA                 | 30                  |
| Connection          | <u>3Ph-DY-5T-SD</u> |
| Primary Voltage     | 600                 |
| Primary Max Current | 28.9A               |
| Primary Markings    | <u>H1-H2-3</u>      |
| Primary Terminals   | #2-14 AWG           |