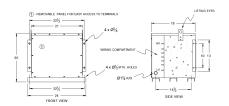

# **OFFICIAL QUOTE**

### BC30J-S/EP





# BC30J-S/EP

\$6,684.00 CAD

**SKU:** d984dae0551c

**Categories:** Encapsulated Isolation Transformer

## **SCHEMATIC/DIAGRAM AND DIMENSION PICTURES**





## **PRODUCT SPECIFICATIONS**

| Weight              | 520 lbs        |
|---------------------|----------------|
| Phases              | 3              |
| kVA                 | 30             |
| Connection          | 3Ph-DY-5T-SD   |
| Primary Voltage     | 600            |
| Primary Max Current | 28.9A          |
| Primary Markings    | <u>H1-H2-3</u> |
| Primary Terminals   | #2-14 AWG      |



# **OFFICIAL QUOTE**

### BC30J-S/EP



| Secondary Voltage          | <u>240Y/139</u>                                                                      |
|----------------------------|--------------------------------------------------------------------------------------|
| Secondary Max Current      | 72.2A                                                                                |