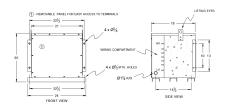

# **OFFICIAL QUOTE**

### BC30J-S/EP





# BC30J-S/EP

\$6,684.00 CAD

**SKU:** d984dae0551c

**Categories:** Encapsulated Isolation Transformer

## **SCHEMATIC/DIAGRAM AND DIMENSION PICTURES**





## **PRODUCT SPECIFICATIONS**

| Weight              | 520 lbs             |
|---------------------|---------------------|
| Phases              | 3                   |
| kVA                 | 30                  |
| Connection          | <u>3Ph-DY-5T-SD</u> |
| Primary Voltage     | 600                 |
| Primary Max Current | 28.9A               |
| Primary Markings    | <u>H1-H2-3</u>      |
| Primary Terminals   | #2-14 AWG           |



# **OFFICIAL QUOTE**

### BC30J-S/EP



| Secondary Voltage          | <u>240Y/139</u>                                                                      |
|----------------------------|--------------------------------------------------------------------------------------|
| Secondary Max Current      | 72.2A