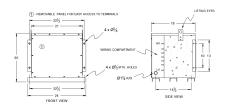

## **SCHEMATIC/DIAGRAM AND DIMENSION PICTURES**

## **PRODUCT SPECIFICATIONS**

| Weight              | 520 lbs             |
|---------------------|---------------------|
| Phases              | 3                   |
| kVA                 | 30                  |
| Connection          | <u>3Ph-DY-5T-SD</u> |
| Primary Voltage     | 600                 |
| Primary Max Current | 28.9A               |
| Primary Markings    | <u>H1-H2-3</u>      |
| Primary Terminals   | #2-14 AWG           |

### BC30J-S/EP

| Secondary Voltage          | <u>240Y/139</u>                                                                      |
|----------------------------|--------------------------------------------------------------------------------------|
| Secondary Max Current      | 72.2A                                                                                |
| Secondary Markings         | <u>X0-X1-X2-X3</u>                                                                   |
| Secondary Terminals        | #2/0-6 AWG                                                                           |
| Primary Taps               | <u>+/- 2 x 2.5%</u>                                                                  |
| Conductor Material         | <u>Copper</u>                                                                        |
| Temperatue Rise            | 130°C                                                                                |
| Insuation Class            | 200°C                                                                                |
| BIL (Insulation) Level     | 10kV                                                                                 |
| Efficiency                 | N/A                                                                                  |
| Impedance                  | 1.5 - 3.5%                                                                           |
| Sound (db)                 | <u>45</u>                                                                            |
| Enclosure Type             | NEMA 3R Indoor                                                                       |
| Enclosure                  | <u>E3R-3PEP-5</u>                                                                    |
| Finish                     | Polyster Powder Coat – ANSI/ASA 61 Grey                                              |
| Standards & Certifications | CSA Certified File No. LR34493, UL Listed File No. E108255, ISO 9001:2015 Registered |