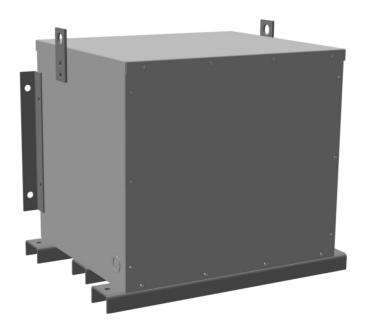

# BC30J-S/EP

\$4,922.57 USD

**SKU:** d984dae0551c

**Categories:** Encapsulated Isolation Transformer

## **PRODUCT SPECIFICATIONS**

| Weight              | 520 lbs             |
|---------------------|---------------------|
| Phases              | 3                   |
| kVA                 | 30                  |
| Connection          | <u>3Ph-DY-5T-SD</u> |
| Primary Voltage     | 600                 |
| Primary Max Current | 28.9A               |
| Primary Markings    | <u>H1-H2-3</u>      |
| Primary Terminals   | #2-14 AWG           |

### BC30J-S/EP

| Secondary Voltage          | <u>240Y/139</u>                                                                      |
|----------------------------|--------------------------------------------------------------------------------------|
| Secondary Max Current      | 72.2A                                                                                |
| Secondary Markings         | <u>X0-X1-X2-X3</u>                                                                   |
| Secondary Terminals        | #2/0-6 AWG                                                                           |
| Primary Taps               | <u>+/- 2 x 2.5%</u>                                                                  |
| Conductor Material         | <u>Copper</u>                                                                        |
| Temperatue Rise            | 130°C                                                                                |
| Insuation Class            | 200°C                                                                                |
| BIL (Insulation) Level     | <u>10kV</u>                                                                          |
| Efficiency                 | N/A                                                                                  |
| Impedance                  | <u>1.5 - 3.5%</u>                                                                    |
| Sound (db)                 | 45                                                                                   |
| Enclosure Type             | NEMA 3R Indoor                                                                       |
| Enclosure                  | <u>E3R-3PEP-5</u>                                                                    |
| Finish                     | Polyster Powder Coat – ANSI/ASA 61 Grey                                              |
| Standards & Certifications | CSA Certified File No. LR34493, UL Listed File No. E108255, ISO 9001:2015 Registered |