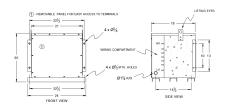

# **OFFICIAL QUOTE**

### BC30J-S/EP





# BC30J-S/EP

\$4,922.57 USD

**SKU:** d984dae0551c

**Categories:** Encapsulated Isolation Transformer

## **SCHEMATIC/DIAGRAM AND DIMENSION PICTURES**





## **PRODUCT SPECIFICATIONS**

| Weight              | 520 lbs             |
|---------------------|---------------------|
| Phases              | 3                   |
| kVA                 | 30                  |
| Connection          | <u>3Ph-DY-5T-SD</u> |
| Primary Voltage     | 600                 |
| Primary Max Current | 28.9A               |
| Primary Markings    | <u>H1-H2-3</u>      |
| Primary Terminals   | #2-14 AWG           |



# **OFFICIAL QUOTE**

### BC30J-S/EP



| Secondary Voltage          | <u>240Y/139</u>                                                                      |
|----------------------------|--------------------------------------------------------------------------------------|
| Secondary Max Current      | 72.2A