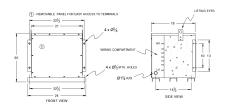

# **OFFICIAL QUOTE**

### BC30J-S/EP





# BC30J-S/EP

\$6,684.00 CAD

**SKU:** d984dae0551c

**Categories:** Encapsulated Isolation Transformer

## **SCHEMATIC/DIAGRAM AND DIMENSION PICTURES**





## **PRODUCT SPECIFICATIONS**

| Weight              | 520 lbs             |
|---------------------|---------------------|
| Phases              | 3                   |
| kVA                 | 30                  |
| Connection          | <u>3Ph-DY-5T-SD</u> |
| Primary Voltage     | 600                 |
| Primary Max Current | 28.9A               |
| Primary Markings    | <u>H1-H2-3</u>      |
| Primary Terminals   | #2-14 AWG           |



# **OFFICIAL QUOTE**

### BC30J-S/EP



| Secondary Voltage          | <u>240Y/139</u>                                                                      |
|----------------------------|--------------------------------------------------------------------------------------|
| Secondary Max Current      | 72.2A