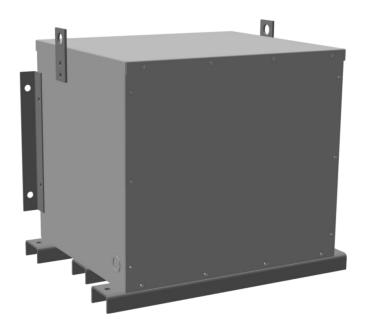

# BC30J-S/EP

\$6,684.00 CAD

**SKU:** d984dae0551c

**Categories:** Encapsulated Isolation Transformer

## **PRODUCT SPECIFICATIONS**

| Weight              | 520 lbs             |
|---------------------|---------------------|
| Phases              | 3                   |
| kVA                 | 30                  |
| Connection          | <u>3Ph-DY-5T-SD</u> |
| Primary Voltage     | 600                 |
| Primary Max Current | 28.9A               |
| Primary Markings    | <u>H1-H2-3</u>      |
| Primary Terminals   | #2-14 AWG           |

### BC30J-S/EP

| Secondary Voltage          | <u>240Y/139</u>                                                                      |
|----------------------------|--------------------------------------------------------------------------------------|
| Secondary Max Current      | 72.2A                                                                                |
| Secondary Markings         | <u>X0-X1-X2-X3</u>                                                                   |
| Secondary Terminals        | #2/0-6 AWG                                                                           |
| Primary Taps               | <u>+/- 2 x 2.5%</u>                                                                  |
| Conductor Material         | <u>Copper</u>                                                                        |
| Temperatue Rise            | 130°C                                                                                |
| Insuation Class            | 200°C                                                                                |
| BIL (Insulation) Level     | <u>10kV</u>                                                                          |
| Efficiency                 | N/A                                                                                  |
| Impedance                  | <u>1.5 - 3.5%</u>                                                                    |
| Sound (db)                 | 45                                                                                   |
| Enclosure Type             | NEMA 3R Indoor                                                                       |
| Enclosure                  | <u>E3R-3PEP-5</u>                                                                    |
| Finish                     | Polyster Powder Coat – ANSI/ASA 61 Grey                                              |
| Standards & Certifications | CSA Certified File No. LR34493, UL Listed File No. E108255, ISO 9001:2015 Registered |