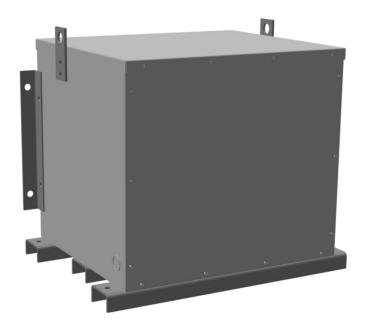

# BC30J-S/EP

\$4,922.57 USD

**SKU:** d984dae0551c

**Categories:** Encapsulated Isolation Transformer

## **PRODUCT SPECIFICATIONS**

| Weight              | 520 lbs             |
|---------------------|---------------------|
| Phases              | 3                   |
| kVA                 | 30                  |
| Connection          | <u>3Ph-DY-5T-SD</u> |
| Primary Voltage     | 600                 |
| Primary Max Current | 28.9A               |
| Primary Markings    | <u>H1-H2-3</u>      |
| Primary Terminals   | #2-14 AWG           |

### BC30J-S/EP

| Secondary Voltage          | <u>240Y/139</u>                                                                      |
|----------------------------|--------------------------------------------------------------------------------------|
| Secondary Max Current      | 72.2A                                                                                |
| Secondary Markings         | <u>X0-X1-X2-X3</u>                                                                   |
| Secondary Terminals        | #2/0-6 AWG                                                                           |
| Primary Taps               | <u>+/- 2 x 2.5%</u>                                                                  |
| Conductor Material         | <u>Copper</u>                                                                        |
| Temperatue Rise            | 130°C                                                                                |
| Insuation Class            | 200°C                                                                                |
| BIL (Insulation) Level     | <u>10kV</u>                                                                          |
| Efficiency                 | N/A                                                                                  |
| Impedance                  | <u>1.5 - 3.5%</u>                                                                    |
| Sound (db)                 | 45                                                                                   |
| Enclosure Type             | NEMA 3R Indoor                                                                       |
| Enclosure                  | <u>E3R-3PEP-5</u>                                                                    |
| Finish                     | Polyster Powder Coat – ANSI/ASA 61 Grey                                              |
| Standards & Certifications | CSA Certified File No. LR34493, UL Listed File No. E108255, ISO 9001:2015 Registered |