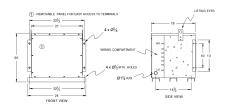

# **OFFICIAL QUOTE**

### BC30J-S/EP





# BC30J-S/EP

\$4,922.57 USD

**SKU:** d984dae0551c

**Categories:** Encapsulated Isolation Transformer

## **SCHEMATIC/DIAGRAM AND DIMENSION PICTURES**





## **PRODUCT SPECIFICATIONS**

| Weight              | 520 lbs             |
|---------------------|---------------------|
| Phases              | 3                   |
| kVA                 | 30                  |
| Connection          | <u>3Ph-DY-5T-SD</u> |
| Primary Voltage     | 600                 |
| Primary Max Current | 28.9A               |
| Primary Markings    | <u>H1-H2-3</u>      |
| Primary Terminals   | #2-14 AWG           |



# **OFFICIAL QUOTE**

### BC30J-S/EP



| Secondary Voltage          | <u>240Y/139</u>                                                                      |
|----------------------------|--------------------------------------------------------------------------------------|
| Secondary Max Current      | 72.2A