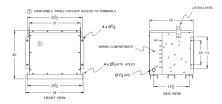

## BC30J-S/EP \$6,684.00 CAD

SKU: d984dae0551c Categories: <u>Encapsulated Isolation Transformer</u>

## SCHEMATIC/DIAGRAM AND DIMENSION PICTURES





## **PRODUCT SPECIFICATIONS**

| Weight              | 520 lbs             |
|---------------------|---------------------|
| Phases              | 3                   |
| kVA                 | <u>30</u>           |
| Connection          | <u>3Ph-DY-5T-SD</u> |
| Primary Voltage     | <u>600</u>          |
| Primary Max Current | <u>28.9A</u>        |
| Primary Markings    | <u>H1-H2-3</u>      |
| Primary Terminals   | <u>#2-14 AWG</u>    |

The quote is valid 30 days from 12 April 2025. The price does not include: "Special Features", freight and possible taxes. Disclosing this information to the third party or other supplier may lead to the cancellation of this quote. All other requests please email to sales@transformersource.ca. Printed: September-16-2024.





| <u>240Y/139</u>