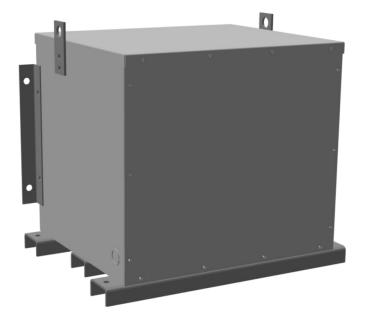

## BC30J-S/EP \$6,684.00 CAD

SKU: d984dae0551c Categories: <u>Encapsulated Isolation Transformer</u>

## SCHEMATIC/DIAGRAM AND DIMENSION PICTURES





## **PRODUCT SPECIFICATIONS**

| Weight              | 520 lbs             |
|---------------------|---------------------|
| Phases              | 3                   |
| kVA                 | <u>30</u>           |
| Connection          | <u>3Ph-DY-5T-SD</u> |
| Primary Voltage     | <u>600</u>          |
| Primary Max Current | <u>28.9A</u>        |
| Primary Markings    | <u>H1-H2-3</u>      |
| Primary Terminals   | <u>#2-14 AWG</u>    |

The quote is valid 30 days from 12 April 2025. The price does not include: "Special Features", freight and possible taxes. Disclosing this information to the third party or other supplier may lead to