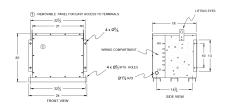

## **OFFICIAL QUOTE**

#### BC30J-N1/EP





# BC30J-N1/EP

\$10,647.00 CAD

SKU: bf16cafdd122

**Categories:** Encapsulated Isolation Transformer

## **SCHEMATIC/DIAGRAM AND DIMENSION PICTURES**





#### **PRODUCT SPECIFICATIONS**

| Weight              | 520 lbs        |
|---------------------|----------------|
| Phases              | 3              |
| kVA                 | 30             |
| Connection          | 3Ph-DY-5T-SD   |
| Primary Voltage     | 600            |
| Primary Max Current | 28.9A          |
| Primary Markings    | <u>H1-H2-3</u> |
| Primary Terminals   | #2-14 AWG      |



# OFFICIAL QUOTE BC30J-N1/EP



| Secondary Voltage          | <u>400Y/231</u>                                                                      |
|----------------------------|--------------------------------------------------------------------------------------|
| Secondary Max Current      | 10.8A                                                                                |
| Sec