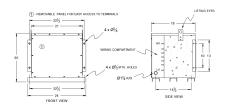

## **OFFICIAL QUOTE**

#### BC30J-N1/EP





# BC30J-N1/EP

\$7,841.20 USD

SKU: bf16cafdd122

**Categories:** Encapsulated Isolation Transformer

## **SCHEMATIC/DIAGRAM AND DIMENSION PICTURES**





#### **PRODUCT SPECIFICATIONS**

| Weight              | 520 lbs             |
|---------------------|---------------------|
| Phases              | 3                   |
| kVA                 | 30                  |
| Connection          | <u>3Ph-DY-5T-SD</u> |
| Primary Voltage     | 600                 |
| Primary Max Current | 28.9A               |
| Primary Markings    | <u>H1-H2-3</u>      |
| Primary Terminals   | #2-14 AWG           |



# OFFICIAL QUOTE BC30J-N1/EP



| Secondary Voltage          | <u>400Y/231</u>                                                                      |
|----------------------------|--------------------------------------------------------------------------------------|
| Secondary Max Current      | 10.8A