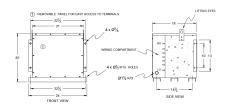

# **OFFICIAL QUOTE**

#### BC30J-N1/EP





# BC30J-N1/EP

\$7,841.20 USD

SKU: bf16cafdd122

**Categories:** Encapsulated Isolation Transformer

# **SCHEMATIC/DIAGRAM AND DIMENSION PICTURES**





#### **PRODUCT SPECIFICATIONS**

| Weight              | 520 lbs        |
|---------------------|----------------|
| Phases              | 3              |
| kVA                 | 30             |
| Connection          | 3Ph-DY-5T-SD   |
| Primary Voltage     | 600            |
| Primary Max Current | 28.9A          |
| Primary Markings    | <u>H1-H2-3</u> |
| Primary Terminals   | #2-14 AWG      |



# OFFICIAL QUOTE

### BC30J-N1/EP



| Secondary Voltage          | 400Y/231                                                                             |
|----------------------------|--------------------------------------------------------------------------------------|
| Secondary Max Current      | 10.8A                                                                                |