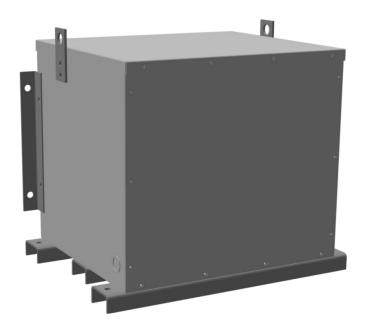

#### **PRODUCT SPECIFICATIONS**

| Weight              | 520 lbs        |
|---------------------|----------------|
| Phases              | 3              |
| kVA                 | 30             |
| Connection          | 3Ph-DY-5T-SD   |
| Primary Voltage     | 600            |
| Primary Max Current | 28.9A          |
| Primary Markings    | <u>H1-H2-3</u> |
| Primary Terminals   | #2-14 AWG      |

### BC30J-N1/EP

| Secondary Voltage          | 400Y/231                                                                             |
|----------------------------|--------------------------------------------------------------------------------------|
| Secondary Max Current      | 10.8A                                                                                |
| Secondary Markings         | <u>X0-X1-X2-X3</u>                                                                   |
| Secondary Terminals        | #2-14 AWG                                                                            |
| Primary Taps               | +/- 2 x 2.5%                                                                         |
| Conductor Material         | Copper                                                                               |
| Temperatue Rise            | <u>130°C</u>                                                                         |
| Insuation Class            | 200°C                                                                                |
| BIL (Insulation) Level     | <u>10kV</u>                                                                          |
| Efficiency                 | N/A                                                                                  |
| Impedance                  | <u>1.5 - 3.5%</u>                                                                    |
| Sound (db)                 | <u>45</u>                                                                            |
| Enclosure Type             | NEMA 3R Indoor                                                                       |
| Enclosure                  | E3R-3PEP-5                                                                           |
| Finish                     | Polyster Powder Coat – ANSI/ASA 61 Grey                                              |
| Standards & Certifications | CSA Certified File No. LR34493, UL Listed File No. E108255, ISO 9001:2015 Registered |