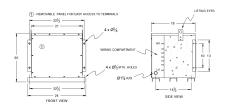

# **OFFICIAL QUOTE**

### BC30J-M/EP





# BC30J-M/EP

\$5,196.53 USD

SKU: a7165765d701

**Categories:** Encapsulated Isolation Transformer

## **SCHEMATIC/DIAGRAM AND DIMENSION PICTURES**





## **PRODUCT SPECIFICATIONS**

| Weight              | 520 lbs             |
|---------------------|---------------------|
| Phases              | 3                   |
| kVA                 | 30                  |
| Connection          | <u>3Ph-DY-5T-SD</u> |
| Primary Voltage     | 600                 |
| Primary Max Current | 28.9A               |
| Primary Markings    | <u>H1-H2-3</u>      |
| Primary Terminals   | #2-14 AWG           |



# **OFFICIAL QUOTE**

### BC30J-M/EP



| Secondary Voltage          | <u>208Y/120</u>                                                                      |
|----------------------------|--------------------------------------------------------------------------------------|
| Secondary Max Current      | 83.3A