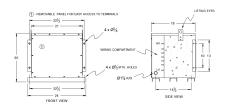

# **OFFICIAL QUOTE**

### BC30J-M/EP





# BC30J-M/EP

\$5,196.53 USD

SKU: a7165765d701

**Categories:** Encapsulated Isolation Transformer

## **SCHEMATIC/DIAGRAM AND DIMENSION PICTURES**





## **PRODUCT SPECIFICATIONS**

| Weight              | 520 lbs             |
|---------------------|---------------------|
| Phases              | 3                   |
| kVA                 | 30                  |
| Connection          | <u>3Ph-DY-5T-SD</u> |
| Primary Voltage     | 600                 |
| Primary Max Current | 28.9A               |
| Primary Markings    | <u>H1-H2-3</u>      |
| Primary Terminals   | #2-14 AWG           |



# **OFFICIAL QUOTE**

### BC30J-M/EP



| Secondary Voltage          | <u>208Y/120</u>                                                                      |
|----------------------------|--------------------------------------------------------------------------------------|
| Secondary Max Current      | 83.3A