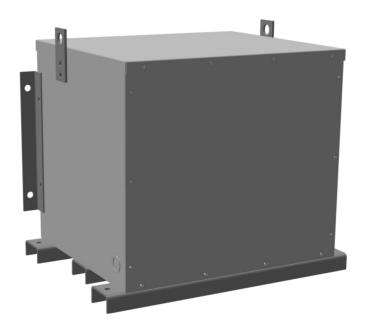

# BC30J-M/EP

\$7,056.00 CAD

SKU: a7165765d701

**Categories:** Encapsulated Isolation Transformer