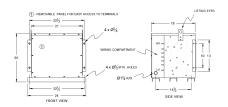

## **OFFICIAL QUOTE**

#### BC30J-M/EP





# BC30J-M/EP

\$7,056.00 CAD

SKU: a7165765d701

**Categories:** Encapsulated Isolation Transformer

## **SCHEMATIC/DIAGRAM AND DIMENSION PICTURES**





#### **PRODUCT SPECIFICATIONS**

| Weight              | 520 lbs             |
|---------------------|---------------------|
| Phases              | 3                   |
| kVA                 | 30                  |
| Connection          | <u>3Ph-DY-5T-SD</u> |
| Primary Voltage     | 600                 |
| Primary Max Current | 28.9A               |
| Primary Markings    | <u>H1-H2-3</u>      |
| Primary Terminals   | #2-14 AWG           |



## **OFFICIAL QUOTE**

#### BC30J-M/EP



| Secondary Voltage          | <u>208Y/120</u>                                                                      |
|----------------------------|--------------------------------------------------------------------------------------|
| Secondary Max Current      | 83.3A