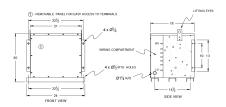

# **OFFICIAL QUOTE**

### BC30J-M/EP





# BC30J-M/EP

\$7,056.00 CAD

SKU: a7165765d701

**Categories:** Encapsulated Isolation Transformer

## **SCHEMATIC/DIAGRAM AND DIMENSION PICTURES**





## **PRODUCT SPECIFICATIONS**

| Weight              | 520 lbs        |
|---------------------|----------------|
| Phases              | 3              |
| kVA                 | 30             |
| Connection          | 3Ph-DY-5T-SD   |
| Primary Voltage     | 600            |
| Primary Max Current | 28.9A          |
| Primary Markings    | <u>H1-H2-3</u> |
| Primary Terminals   | #2-14 AWG      |



# **OFFICIAL QUOTE**

### BC30J-M/EP



| Secondary Voltage          | <u>208Y/120</u>                                                                      |
|----------------------------|--------------------------------------------------------------------------------------|
| Secondary Max Current      | 83.3A                                                                                |