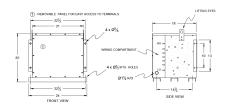

# **OFFICIAL QUOTE**

### BC30J-M/EP





# BC30J-M/EP

\$5,196.53 USD

SKU: a7165765d701

**Categories:** Encapsulated Isolation Transformer

## **SCHEMATIC/DIAGRAM AND DIMENSION PICTURES**





## **PRODUCT SPECIFICATIONS**

| Weight              | 520 lbs             |
|---------------------|---------------------|
| Phases              | 3                   |
| kVA                 | 30                  |
| Connection          | <u>3Ph-DY-5T-SD</u> |
| Primary Voltage     | 600                 |
| Primary Max Current | 28.9A               |
| Primary Markings    | <u>H1-H2-3</u>      |
| Primary Terminals   | #2-14 AWG           |



# **OFFICIAL QUOTE**

### BC30J-M/EP



| Secondary Voltage          | <u>208Y/120</u>                                                                      |
|----------------------------|--------------------------------------------------------------------------------------|
| Secondary Max Current      | 83.3A