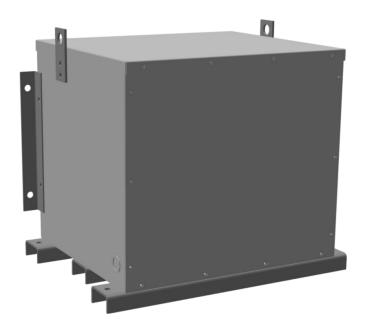

# BC30J-M/EP

\$7,056.00 CAD

SKU: a7165765d701

**Categories:** Encapsulated Isolation Transformer

## **PRODUCT SPECIFICATIONS**

| Weight              | 520 lbs             |
|---------------------|---------------------|
| Phases              | 3                   |
| kVA                 | 30                  |
| Connection          | <u>3Ph-DY-5T-SD</u> |
| Primary Voltage     | 600                 |
| Primary Max Current | 28.9A               |
| Primary Markings    | <u>H1-H2-3</u>      |
| Primary Terminals   | #2-14 AWG           |

### BC30J-M/EP

| Secondary Voltage          | <u>208Y/120</u>                                                                      |
|----------------------------|--------------------------------------------------------------------------------------|
| Secondary Max Current      | 83.3A                                                                                |
| Secondary Markings         | X0-X1-X2-X3                                                                          |
| Secondary Terminals        | #2/0-6 AWG                                                                           |
| Primary Taps               | <u>+/- 2 x 2.5%</u>                                                                  |
| Conductor Material         | <u>Copper</u>                                                                        |
| Temperatue Rise            | 130°C                                                                                |
| Insuation Class            | 200°C                                                                                |
| BIL (Insulation) Level     | <u>10kV</u>                                                                          |
| Efficiency                 | N/A                                                                                  |
| Impedance                  | 1.5 - 3.5%                                                                           |
| Sound (db)                 | 45                                                                                   |
| Enclosure Type             | NEMA 3R Indoor                                                                       |
| Enclosure                  | E3R-3PEP-5                                                                           |
| Finish                     | Polyster Powder Coat – ANSI/ASA 61 Grey                                              |
| Standards & Certifications | CSA Certified File No. LR34493, UL Listed File No. E108255, ISO 9001:2015 Registered |