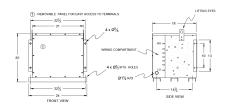

# **OFFICIAL QUOTE**

### BC30J-M/EP





# BC30J-M/EP

\$7,056.00 CAD

SKU: a7165765d701

**Categories:** Encapsulated Isolation Transformer

## **SCHEMATIC/DIAGRAM AND DIMENSION PICTURES**





## **PRODUCT SPECIFICATIONS**

| Weight              | 520 lbs      |
|---------------------|--------------|
| Phases              | 3            |
| kVA                 | 30           |
| Connection          | 3Ph-DY-5T-SD |
| Primary Voltage     | 600          |
| Primary Max Current | 28.9A        |
| Primary Markings    | H1-H2-3      |
| Primary Terminals   | #2-14 AWG    |



# **OFFICIAL QUOTE**

### BC30J-M/EP



| Secondary Voltage          | <u>208Y/120</u>                                                                      |
|----------------------------|--------------------------------------------------------------------------------------|
| Secondary Max Current      | 83.3A                                                                                |
| Secondary Marki