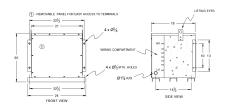

## **OFFICIAL QUOTE**

#### BC30J-M/EP





# BC30J-M/EP

\$5,196.53 USD

SKU: a7165765d701

**Categories:** Encapsulated Isolation Transformer

## **SCHEMATIC/DIAGRAM AND DIMENSION PICTURES**





#### **PRODUCT SPECIFICATIONS**

| Weight              | 520 lbs             |
|---------------------|---------------------|
| Phases              | 3                   |
| kVA                 | 30                  |
| Connection          | <u>3Ph-DY-5T-SD</u> |
| Primary Voltage     | 600                 |
| Primary Max Current | 28.9A               |
| Primary Markings    | <u>H1-H2-3</u>      |
| Primary Terminals   | #2-14 AWG           |



## **OFFICIAL QUOTE**

#### BC30J-M/EP



| Secondary Voltage          | <u>208Y/120</u>                                                                      |
|----------------------------|--------------------------------------------------------------------------------------|
| Secondary Max Current      | 83.3A