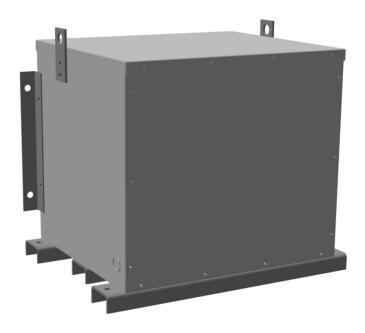

## **PRODUCT SPECIFICATIONS**

| Weight              | 520 lbs        |
|---------------------|----------------|
| Phases              | 3              |
| kVA                 | 30             |
| Connection          | 3Ph-DY-5T-SD   |
| Primary Voltage     | 600            |
| Primary Max Current | 28.9A          |
| Primary Markings    | <u>H1-H2-3</u> |
| Primary Terminals   | #2-14 AWG      |

### BC30J-F/EP

| Secondary Voltage          | 380Y/220                                                                             |
|----------------------------|--------------------------------------------------------------------------------------|
| Secondary Max Current      | 45.6A                                                                                |
| Secondary Markings         | <u>X0-X1-X2-X3</u>                                                                   |
| Secondary Terminals        | #2-14 AWG                                                                            |
| Primary Taps               | <u>+/- 2 x 2.5%</u>                                                                  |
| Conductor Material         | <u>Copper</u>                                                                        |
| Temperatue Rise            | 130°C                                                                                |
| Insuation Class            | 200°C                                                                                |
| BIL (Insulation) Level     | 10kV                                                                                 |
| Efficiency                 | N/A                                                                                  |
| Impedance                  | 1.5 - 3.5%                                                                           |
| Sound (db)                 | 45                                                                                   |
| Enclosure Type             | NEMA 3R Indoor                                                                       |
| Enclosure                  | <u>E3R-3PEP-5</u>                                                                    |
| Finish                     | Polyster Powder Coat – ANSI/ASA 61 Grey                                              |
| Standards & Certifications | CSA Certified File No. LR34493, UL Listed File No. E108255, ISO 9001:2015 Registered |