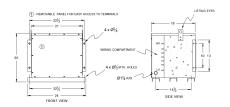

# **OFFICIAL QUOTE**

### BC30J-F/EP





# BC30J-F/EP

\$3,013.64 USD

SKU: 6647c67c924b

**Categories:** Encapsulated Isolation Transformer

## **SCHEMATIC/DIAGRAM AND DIMENSION PICTURES**





## **PRODUCT SPECIFICATIONS**

| Weight              | 520 lbs        |
|---------------------|----------------|
| Phases              | 3              |
| kVA                 | 30             |
| Connection          | 3Ph-DY-5T-SD   |
| Primary Voltage     | 600            |
| Primary Max Current | 28.9A          |
| Primary Markings    | <u>H1-H2-3</u> |
| Primary Terminals   | #2-14 AWG      |



# **OFFICIAL QUOTE**

### BC30J-F/EP



| Secondary Voltage          | 380Y/220                                                                             |
|----------------------------|--------------------------------------------------------------------------------------|
| Secondary Max Current      | 45.6A                                                                                |