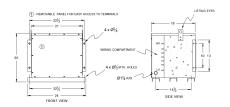

# **OFFICIAL QUOTE**

### BC30J-F/EP





# BC30J-F/EP

\$4,092.00 CAD

SKU: 6647c67c924b

**Categories:** Encapsulated Isolation Transformer

## **SCHEMATIC/DIAGRAM AND DIMENSION PICTURES**





## **PRODUCT SPECIFICATIONS**

| Weight              | 520 lbs             |
|---------------------|---------------------|
| Phases              | 3                   |
| kVA                 | 30                  |
| Connection          | <u>3Ph-DY-5T-SD</u> |
| Primary Voltage     | 600                 |
| Primary Max Current | 28.9A               |
| Primary Markings    | <u>H1-H2-3</u>      |
| Primary Terminals   | #2-14 AWG           |



# **OFFICIAL QUOTE**

### BC30J-F/EP



| Secondary Voltage          | 380Y/220                                                                             |
|----------------------------|--------------------------------------------------------------------------------------|
| Secondary Max Current      | 45.6A