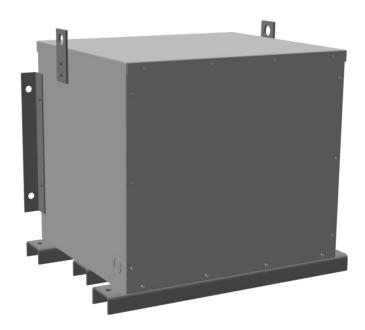

# BC30J-F/EP

\$4,092.00 CAD

SKU: 6647c67c924b

**Categories:** Encapsulated Isolation Transformer

#### **PRODUCT SPECIFICATIONS**

| Weight              | 520 lbs        |
|---------------------|----------------|
| Phases              | 3              |
| kVA                 | 30             |
| Connection          | 3Ph-DY-5T-SD   |
| Primary Voltage     | 600            |
| Primary Max Current | 28.9A          |
| Primary Markings    | <u>H1-H2-3</u> |
| Primary Terminals   | #2-14 AWG      |

#### BC30J-F/EP

| Secondary Voltage          | 380Y/220                                                                             |
|----------------------------|--------------------------------------------------------------------------------------|
| Secondary Max Current      | 45.6A                                                                                |
| Secondary Markings         | <u>X0-X1-X2-X3</u>                                                                   |
| Secondary Terminals        | #2-14 AWG                                                                            |
| Primary Taps               | <u>+/- 2 x 2.5%</u>                                                                  |
| Conductor Material         | <u>Copper</u>                                                                        |
| Temperatue Rise            | 130°C                                                                                |
| Insuation Class            | 200°C                                                                                |
| BIL (Insulation) Level     | <u>10kV</u>                                                                          |
| Efficiency                 | N/A                                                                                  |
| Impedance                  | <u>1.5 - 3.5%</u>                                                                    |
| Sound (db)                 | 45                                                                                   |
| Enclosure Type             | NEMA 3R Indoor                                                                       |
| Enclosure                  | <u>E3R-3PEP-5</u>                                                                    |
| Finish                     | Polyster Powder Coat – ANSI/ASA 61 Grey                                              |
| Standards & Certifications | CSA Certified File No. LR34493, UL Listed File No. E108255, ISO 9001:2015 Registered |