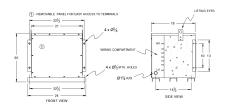

## **OFFICIAL QUOTE**

#### BC30J-F/EP





# BC30J-F/EP

\$4,092.00 CAD

SKU: 6647c67c924b

**Categories:** Encapsulated Isolation Transformer

## **SCHEMATIC/DIAGRAM AND DIMENSION PICTURES**





#### **PRODUCT SPECIFICATIONS**

| Weight              | 520 lbs        |
|---------------------|----------------|
| Phases              | 3              |
| kVA                 | 30             |
| Connection          | 3Ph-DY-5T-SD   |
| Primary Voltage     | 600            |
| Primary Max Current | 28.9A          |
| Primary Markings    | <u>H1-H2-3</u> |
| Primary Terminals   | #2-14 AWG      |



## **OFFICIAL QUOTE**

#### BC30J-F/EP



| Secondary Voltage          | 380Y/220                                                                             |
|----------------------------|--------------------------------------------------------------------------------------|
| Secondary Max Current      | 45.6A