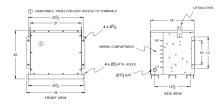

## SCHEMATIC/DIAGRAM AND DIMENSION PICTURES

## **PRODUCT SPECIFICATIONS**

| Weight              | 520 lbs             |
|---------------------|---------------------|
| Phases              | <u>3</u>            |
| kVA                 | <u>30</u>           |
| Connection          | <u>3Ph-DY-5T-SD</u> |
| Primary Voltage     | <u>600</u>          |
| Primary Max Current | <u>28.9A</u>        |
| Primary Markings    | <u>H1-H2-3</u>      |
| Primary Terminals   | <u>#2-14 AWG</u>    |

| Secondary Voltage          | <u>380Y/220</u>                                                                         |
|----------------------------|-----------------------------------------------------------------------------------------|
| Secondary Max Current      | <u>45.6A</u>                                                                            |
| Secondary Markings         | <u>X0-X1-X2-X3</u>                                                                      |
| Secondary Terminals        | #2-14 AWG                                                                               |
| Primary Taps               | <u>+/-2 x 2.5%</u>                                                                      |
| Conductor Material         | <u>Copper</u>                                                                           |
| Temperatue Rise            | <u>130°C</u>                                                                            |
| Insuation Class            | <u>200°C</u>                                                                            |
| BIL (Insulation) Level     | <u>10kV</u>                                                                             |
| Efficiency                 | N/A                                                                                     |
| Impedance                  | <u>1.5 - 3.5%</u>                                                                       |
| Sound (db)                 | <u>45</u>                                                                               |
| Enclosure Type             | NEMA 3R Indoor                                                                          |
| Enclosure                  | E3R-3PEP-5                                                                              |
| Finish                     | Polyster Powder Coat – ANSI/ASA 61 Grey                                                 |
| Standards & Certifications | CSA Certified File No. LR34493, UL Listed File No. E108255, ISO 9001:2015<br>Registered |