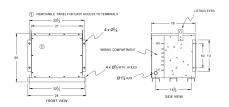

# **OFFICIAL QUOTE**

### BC30J-F/EP





# BC30J-F/EP

\$4,092.00 CAD

SKU: 6647c67c924b

**Categories:** Encapsulated Isolation Transformer

## **SCHEMATIC/DIAGRAM AND DIMENSION PICTURES**





## **PRODUCT SPECIFICATIONS**

| Weight              | 520 lbs        |
|---------------------|----------------|
| Phases              | 3              |
| kVA                 | 30             |
| Connection          | 3Ph-DY-5T-SD   |
| Primary Voltage     | 600            |
| Primary Max Current | 28.9A          |
| Primary Markings    | <u>H1-H2-3</u> |
| Primary Terminals   | #2-14 AWG      |



# **OFFICIAL QUOTE**

### BC30J-F/EP



| Secondary Voltage          | 380Y/220                                                                             |
|----------------------------|--------------------------------------------------------------------------------------|
| Secondary Max Current      | 45.6A                                                                                |