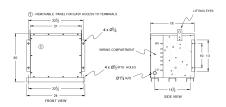

## **SCHEMATIC/DIAGRAM AND DIMENSION PICTURES**

#### **PRODUCT SPECIFICATIONS**

| Weight              | 520 lbs        |
|---------------------|----------------|
| Phases              | 3              |
| kVA                 | 30             |
| Connection          | 3Ph-DY-5T-SD   |
| Primary Voltage     | 600            |
| Primary Max Current | 28.9A          |
| Primary Markings    | <u>H1-H2-3</u> |
| Primary Terminals   | #2-14 AWG      |

#### BC30J-F/EP

| Secondary Voltage          | 380Y/220                                                                             |
|----------------------------|--------------------------------------------------------------------------------------|
| Secondary Max Current      | 45.6A                                                                                |
| Secondary Markings         | <u>X0-X1-X2-X3</u>                                                                   |
| Secondary Terminals        | #2-14 AWG                                                                            |
| Primary Taps               | <u>+/- 2 x 2.5%</u>                                                                  |
| Conductor Material         | <u>Copper</u>                                                                        |
| Temperatue Rise            | 130°C                                                                                |
| Insuation Class            | 200°C                                                                                |
| BIL (Insulation) Level     | <u>10kV</u>                                                                          |
| Efficiency                 | N/A                                                                                  |
| Impedance                  | <u>1.5 - 3.5%</u>                                                                    |
| Sound (db)                 | 45                                                                                   |
| Enclosure Type             | NEMA 3R Indoor                                                                       |
| Enclosure                  | <u>E3R-3PEP-5</u>                                                                    |
| Finish                     | Polyster Powder Coat – ANSI/ASA 61 Grey                                              |
| Standards & Certifications | CSA Certified File No. LR34493, UL Listed File No. E108255, ISO 9001:2015 Registered |