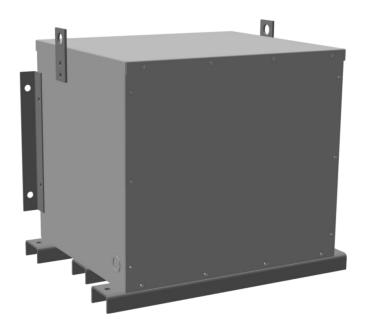

#### **PRODUCT SPECIFICATIONS**

| Weight              | 520 lbs             |
|---------------------|---------------------|
| Phases              | 3                   |
| kVA                 | 30                  |
| Connection          | <u>3Ph-DY-5T-SD</u> |
| Primary Voltage     | 600                 |
| Primary Max Current | 28.9A               |
| Primary Markings    | <u>H1-H2-3</u>      |
| Primary Terminals   | #2-14 AWG           |

#### BC30J-F/EP

| Secondary Voltage          | 380Y/220                                                                             |
|----------------------------|--------------------------------------------------------------------------------------|
| Secondary Max Current      | 45.6A                                                                                |
| Secondary Markings         | <u>X0-X1-X2-X3</u>                                                                   |
| Secondary Terminals        | #2-14 AWG                                                                            |
| Primary Taps               | <u>+/- 2 x 2.5%</u>                                                                  |
| Conductor Material         | <u>Copper</u>                                                                        |
| Temperatue Rise            | 130°C                                                                                |
| Insuation Class            | 200°C                                                                                |
| BIL (Insulation) Level     | 10kV                                                                                 |
| Efficiency                 | N/A                                                                                  |
| Impedance                  | 1.5 - 3.5%                                                                           |
| Sound (db)                 | 45                                                                                   |
| Enclosure Type             | NEMA 3R Indoor                                                                       |
| Enclosure                  | <u>E3R-3PEP-5</u>                                                                    |
| Finish                     | Polyster Powder Coat – ANSI/ASA 61 Grey                                              |
| Standards & Certifications | CSA Certified File No. LR34493, UL Listed File No. E108255, ISO 9001:2015 Registered |