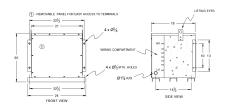

## **OFFICIAL QUOTE**

#### BC30J-F/EP





# BC30J-F/EP

\$4,092.00 CAD

SKU: 6647c67c924b

**Categories:** Encapsulated Isolation Transformer

## **SCHEMATIC/DIAGRAM AND DIMENSION PICTURES**





#### **PRODUCT SPECIFICATIONS**

| Weight              | 520 lbs             |
|---------------------|---------------------|
| Phases              | 3                   |
| kVA                 | 30                  |
| Connection          | <u>3Ph-DY-5T-SD</u> |
| Primary Voltage     | 600                 |
| Primary Max Current | 28.9A               |
| Primary Markings    | <u>H1-H2-3</u>      |
| Primary Terminals   | #2-14 AWG           |



## **OFFICIAL QUOTE**

#### BC30J-F/EP



| Secondary Voltage          | 380Y/220                                                                             |
|----------------------------|--------------------------------------------------------------------------------------|
| Secondary Max Current      | 45.6A