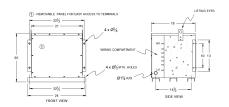

# **OFFICIAL QUOTE**

### BC30J-F/EP





# BC30J-F/EP

\$4,092.00 CAD

SKU: 6647c67c924b

**Categories:** Encapsulated Isolation Transformer

## **SCHEMATIC/DIAGRAM AND DIMENSION PICTURES**





## **PRODUCT SPECIFICATIONS**

| Weight              | 520 lbs        |
|---------------------|----------------|
| Phases              | 3              |
| kVA                 | 30             |
| Connection          | 3Ph-DY-5T-SD   |
| Primary Voltage     | 600            |
| Primary Max Current | 28.9A          |
| Primary Markings    | <u>H1-H2-3</u> |
| Primary Terminals   | #2-14 AWG      |



# **OFFICIAL QUOTE**

### BC30J-F/EP



| Secondary Voltage          | <u>380Y/220</u>                                                                      |
|----------------------------|--------------------------------------------------------------------------------------|
| Secondary Max Current      | 45.6A                                                                                |