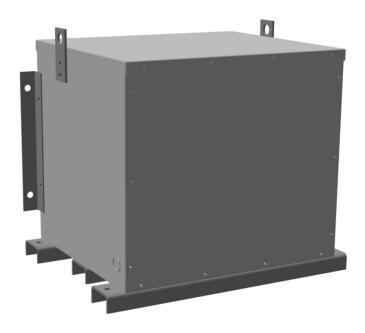

# BC30J-F/EP

\$4,092.00 CAD

SKU: 6647c67c924b

**Categories:** Encapsulated Isolation Transformer

## **PRODUCT SPECIFICATIONS**

| Weight              | 520 lbs        |
|---------------------|----------------|
| Phases              | 3              |
| kVA                 | 30             |
| Connection          | 3Ph-DY-5T-SD   |
| Primary Voltage     | 600            |
| Primary Max Current | 28.9A          |
| Primary Markings    | <u>H1-H2-3</u> |
| Primary Terminals   | #2-14 AWG      |

### BC30J-F/EP

| Secondary Voltage          | <u>380Y/220</u>                                                                      |
|----------------------------|--------------------------------------------------------------------------------------|
| Secondary Max Current      | 45.6A                                                                                |
| Secondary Markings         | <u>X0-X1-X2-X3</u>                                                                   |
| Secondary Terminals        | #2-14 AWG                                                                            |
| Primary Taps               | <u>+/- 2 x 2.5%</u>                                                                  |
| Conductor Material         | <u>Copper</u>                                                                        |
| Temperatue Rise            | 130°C                                                                                |
| Insuation Class            | 200°C                                                                                |
| BIL (Insulation) Level     | <u>10kV</u>                                                                          |
| Efficiency                 | N/A                                                                                  |
| Impedance                  | <u>1.5 - 3.5%</u>                                                                    |
| Sound (db)                 | <u>45</u>                                                                            |
| Enclosure Type             | NEMA 3R Indoor                                                                       |
| Enclosure                  | <u>E3R-3PEP-5</u>                                                                    |
| Finish                     | Polyster Powder Coat – ANSI/ASA 61 Grey                                              |
| Standards & Certifications | CSA Certified File No. LR34493, UL Listed File No. E108255, ISO 9001:2015 Registered |