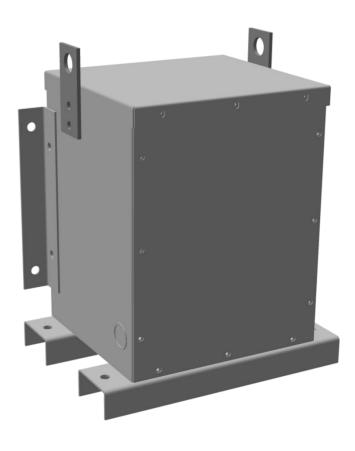

#### **PRODUCT SPECIFICATIONS**

| Weight          | 150 lbs             |
|-----------------|---------------------|
| Phases          | <u>3</u>            |
| kVA             | 2                   |
| Connection      | <u>3Ph-DY-NT-SD</u> |
| Primary Voltage | 600                 |

#### BC2J-S/EP

| Primary Max Current        | 1.9A                                                                                 |
|----------------------------|--------------------------------------------------------------------------------------|
| Primary Markings           | <u>H1-H2-3</u>                                                                       |
| Primary Terminals          | #2-14 AWG                                                                            |
| Secondary Voltage          | <u>240Y/139</u>                                                                      |
| Secondary Max Current      | 4.8A                                                                                 |
| Secondary Markings         | <u>X0-X1-X2-X3</u>                                                                   |
| Secondary Terminals        | #2-14 AWG                                                                            |
| Primary Taps               | N/A                                                                                  |
| Conductor Material         | <u>Copper</u>                                                                        |
| Temperatue Rise            | 130°C                                                                                |
| Insuation Class            | 200°C                                                                                |
| BIL (Insulation) Level     | <u>10kV</u>                                                                          |
| Efficiency                 | N/A                                                                                  |
| Impedance                  | <u>1.5 - 3.5%</u>                                                                    |
| Sound (db)                 | 40                                                                                   |
| Enclosure Type             | NEMA 3R Indoor                                                                       |
| Enclosure                  | <u>E3R-3PEP-1</u>                                                                    |
| Finish                     | Polyster Powder Coat – ANSI/ASA 61 Grey                                              |
| Standards & Certifications | CSA Certified File No. LR34493, UL Listed File No. E108255, ISO 9001:2015 Registered |