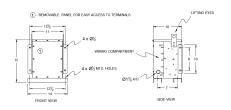

## **SCHEMATIC/DIAGRAM AND DIMENSION PICTURES**

#### **PRODUCT SPECIFICATIONS**

| Weight          | 150 lbs             |
|-----------------|---------------------|
| Phases          | <u>3</u>            |
| kVA             | 2                   |
| Connection      | <u>3Ph-DY-NT-SD</u> |
| Primary Voltage | 600                 |

#### BC2J-S/EP

| Primary Max Current        | 1.9A                                                                                 |
|----------------------------|--------------------------------------------------------------------------------------|
| Primary Markings           | <u>H1-H2-3</u>                                                                       |
| Primary Terminals          | #2-14 AWG                                                                            |
| Secondary Voltage          | <u>240Y/139</u>                                                                      |
| Secondary Max Current      | 4.8A                                                                                 |
| Secondary Markings         | <u>X0-X1-X2-X3</u>                                                                   |
| Secondary Terminals        | #2-14 AWG                                                                            |
| Primary Taps               | N/A                                                                                  |
| Conductor Material         | <u>Copper</u>                                                                        |
| Temperatue Rise            | 130°C                                                                                |
| Insuation Class            | 200°C                                                                                |
| BIL (Insulation) Level     | <u>10kV</u>                                                                          |
| Efficiency                 | N/A                                                                                  |
| Impedance                  | <u>1.5 - 3.5%</u>                                                                    |
| Sound (db)                 | 40                                                                                   |
| Enclosure Type             | NEMA 3R Indoor                                                                       |
| Enclosure                  | <u>E3R-3PEP-1</u>                                                                    |
| Finish                     | Polyster Powder Coat – ANSI/ASA 61 Grey                                              |
| Standards & Certifications | CSA Certified File No. LR34493, UL Listed File No. E108255, ISO 9001:2015 Registered |