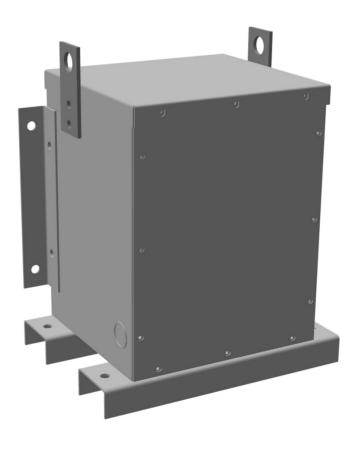

# BC2J-S/EP

\$1,120.91 USD

**SKU:** c4f7fd45a66e

**Categories:** Encapsulated Isolation Transformer

### **PRODUCT SPECIFICATIONS**

| Weight          | 150 lbs             |
|-----------------|---------------------|
| Phases          | 3                   |
| kVA             | 2                   |
| Connection      | <u>3Ph-DY-NT-SD</u> |
| Primary Voltage | 600                 |

#### BC2J-S/EP

| Primary Max Current        | 1.9A                                                                                 |
|----------------------------|--------------------------------------------------------------------------------------|
| Primary Markings           | <u>H1-H2-3</u>                                                                       |
| Primary Terminals          | #2-14 AWG                                                                            |
| Secondary Voltage          | <u>240Y/139</u>                                                                      |
| Secondary Max Current      | 4.8A                                                                                 |
| Secondary Markings         | <u>X0-X1-X2-X3</u>                                                                   |
| Secondary Terminals        | #2-14 AWG                                                                            |
| Primary Taps               | N/A                                                                                  |
| Conductor Material         | <u>Copper</u>                                                                        |
| Temperatue Rise            | 130°C                                                                                |
| Insuation Class            | 200°C                                                                                |
| BIL (Insulation) Level     | <u>10kV</u>                                                                          |
| Efficiency                 | N/A                                                                                  |
| Impedance                  | <u>1.5 - 3.5%</u>                                                                    |
| Sound (db)                 | 40                                                                                   |
| Enclosure Type             | NEMA 3R Indoor                                                                       |
| Enclosure                  | <u>E3R-3PEP-1</u>                                                                    |
| Finish                     | Polyster Powder Coat – ANSI/ASA 61 Grey                                              |
| Standards & Certifications | CSA Certified File No. LR34493, UL Listed File No. E108255, ISO 9001:2015 Registered |