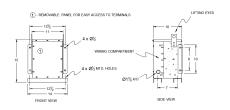

## **SCHEMATIC/DIAGRAM AND DIMENSION PICTURES**

### **PRODUCT SPECIFICATIONS**

| Weight          | 150 lbs             |
|-----------------|---------------------|
| Phases          | 3                   |
| kVA             | 2                   |
| Connection      | <u>3Ph-DY-NT-SD</u> |
| Primary Voltage | 600                 |

#### BC2J-S/EP

| Primary Max Current        | 1.9A                                                                                 |
|----------------------------|--------------------------------------------------------------------------------------|
| Primary Markings           | <u>H1-H2-3</u>                                                                       |
| Primary Terminals          | #2-14 AWG                                                                            |
| Secondary Voltage          | <u>240Y/139</u>                                                                      |
| Secondary Max Current      | 4.8A                                                                                 |
| Secondary Markings         | <u>X0-X1-X2-X3</u>                                                                   |
| Secondary Terminals        | #2-14 AWG                                                                            |
| Primary Taps               | N/A                                                                                  |
| Conductor Material         | <u>Copper</u>                                                                        |
| Temperatue Rise            | 130°C                                                                                |
| Insuation Class            | 200°C                                                                                |
| BIL (Insulation) Level     | <u>10kV</u>                                                                          |
| Efficiency                 | N/A                                                                                  |
| Impedance                  | <u>1.5 - 3.5%</u>                                                                    |
| Sound (db)                 | 40                                                                                   |
| Enclosure Type             | NEMA 3R Indoor                                                                       |
| Enclosure                  | <u>E3R-3PEP-1</u>                                                                    |
| Finish                     | Polyster Powder Coat – ANSI/ASA 61 Grey                                              |
| Standards & Certifications | CSA Certified File No. LR34493, UL Listed File No. E108255, ISO 9001:2015 Registered |