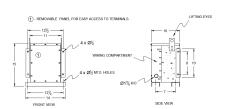

# **SCHEMATIC/DIAGRAM AND DIMENSION PICTURES**

## **PRODUCT SPECIFICATIONS**

| Weight          | 150 lbs             |
|-----------------|---------------------|
| Phases          | 3                   |
| kVA             | 2                   |
| Connection      | <u>3Ph-DY-NT-SD</u> |
| Primary Voltage | 600                 |

### BC2J-S/EP

| Primary Max Current        | 1.9A                                                                                 |
|----------------------------|--------------------------------------------------------------------------------------|
| Primary Markings           | <u>H1-H2-3</u>                                                                       |
| Primary Terminals          | #2-14 AWG                                                                            |
| Secondary Voltage          | <u>240Y/139</u>                                                                      |
| Secondary Max Current      | 4.8A                                                                                 |
| Secondary Markings         | <u>X0-X1-X2-X3</u>                                                                   |
| Secondary Terminals        | #2-14 AWG                                                                            |
| Primary Taps               | N/A                                                                                  |
| Conductor Material         | <u>Copper</u>                                                                        |
| Temperatue Rise            | 130°C                                                                                |
| Insuation Class            | 200°C                                                                                |
| BIL (Insulation) Level     | <u>10kV</u>                                                                          |
| Efficiency                 | N/A                                                                                  |
| Impedance                  | <u>1.5 - 3.5%</u>                                                                    |
| Sound (db)                 | 40                                                                                   |
| Enclosure Type             | NEMA 3R Indoor                                                                       |
| Enclosure                  | <u>E3R-3PEP-1</u>                                                                    |
| Finish                     | Polyster Powder Coat – ANSI/ASA 61 Grey                                              |
| Standards & Certifications | CSA Certified File No. LR34493, UL Listed File No. E108255, ISO 9001:2015 Registered |