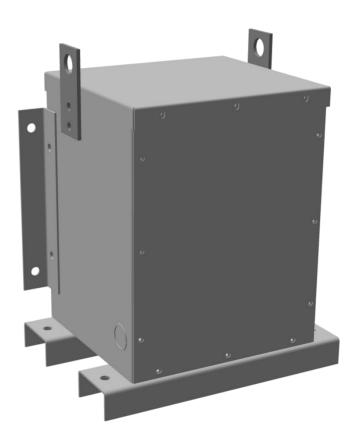

## **PRODUCT SPECIFICATIONS**

| Weight          | 150 lbs             |
|-----------------|---------------------|
| Phases          | 3                   |
| kVA             | 2                   |
| Connection      | <u>3Ph-DY-NT-SD</u> |
| Primary Voltage | 600                 |

### BC2J-S/EP

| Primary Max Current        | 1.9A                                                                                 |
|----------------------------|--------------------------------------------------------------------------------------|
| Primary Markings           | <u>H1-H2-3</u>                                                                       |
| Primary Terminals          | #2-14 AWG                                                                            |
| Secondary Voltage          | <u>240Y/139</u>                                                                      |
| Secondary Max Current      | 4.8A                                                                                 |
| Secondary Markings         | <u>X0-X1-X2-X3</u>                                                                   |
| Secondary Terminals        | #2-14 AWG                                                                            |
| Primary Taps               | N/A                                                                                  |
| Conductor Material         | <u>Copper</u>                                                                        |
| Temperatue Rise            | 130°C                                                                                |
| Insuation Class            | 200°C                                                                                |
| BIL (Insulation) Level     | <u>10kV</u>                                                                          |
| Efficiency                 | N/A                                                                                  |
| Impedance                  | <u>1.5 - 3.5%</u>                                                                    |
| Sound (db)                 | 40                                                                                   |
| Enclosure Type             | NEMA 3R Indoor                                                                       |
| Enclosure                  | <u>E3R-3PEP-1</u>                                                                    |
| Finish                     | Polyster Powder Coat – ANSI/ASA 61 Grey                                              |
| Standards & Certifications | CSA Certified File No. LR34493, UL Listed File No. E108255, ISO 9001:2015 Registered |