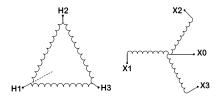

# **SCHEMATIC/DIAGRAM AND DIMENSION PICTURES**

### BC2J-S/EP

| Primary Max Current        | 1.9A                                                                                 |
|----------------------------|--------------------------------------------------------------------------------------|
| Primary Markings           | <u>H1-H2-3</u>                                                                       |
| Primary Terminals          | #2-14 AWG                                                                            |
| Secondary Voltage          | <u>240Y/139</u>                                                                      |
| Secondary Max Current      | 4.8A                                                                                 |
| Secondary Markings         | <u>X0-X1-X2-X3</u>                                                                   |
| Secondary Terminals        | #2-14 AWG                                                                            |
| Primary Taps               | N/A                                                                                  |
| Conductor Material         | <u>Copper</u>                                                                        |
| Temperatue Rise            | 130°C                                                                                |
| Insuation Class            | 200°C                                                                                |
| BIL (Insulation) Level     | <u>10kV</u>                                                                          |
| Efficiency                 | N/A                                                                                  |
| Impedance                  | <u>1.5 - 3.5%</u>                                                                    |
| Sound (db)                 | 40                                                                                   |
| Enclosure Type             | NEMA 3R Indoor                                                                       |
| Enclosure                  | <u>E3R-3PEP-1</u>                                                                    |
| Finish                     | Polyster Powder Coat – ANSI/ASA 61 Grey                                              |
| Standards & Certifications | CSA Certified File No. LR34493, UL Listed File No. E108255, ISO 9001:2015 Registered |