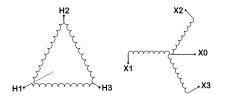

# **SCHEMATIC/DIAGRAM AND DIMENSION PICTURES**

#### BC2J-S/EP

| Primary Max Current        | 1.9A                                                                                 |
|----------------------------|--------------------------------------------------------------------------------------|
| Primary Markings           | <u>H1-H2-3</u>                                                                       |
| Primary Terminals          | #2-14 AWG                                                                            |
| Secondary Voltage          | <u>240Y/139</u>                                                                      |
| Secondary Max Current      | 4.8A                                                                                 |
| Secondary Markings         | <u>X0-X1-X2-X3</u>                                                                   |
| Secondary Terminals        | #2-14 AWG                                                                            |
| Primary Taps               | N/A                                                                                  |
| Conductor Material         | <u>Copper</u>                                                                        |
| Temperatue Rise            | 130°C                                                                                |
| Insuation Class            | 200°C                                                                                |
| BIL (Insulation) Level     | <u>10kV</u>                                                                          |
| Efficiency                 | N/A                                                                                  |
| Impedance                  | <u>1.5 - 3.5%</u>                                                                    |
| Sound (db)                 | 40                                                                                   |
| Enclosure Type             | NEMA 3R Indoor                                                                       |
| Enclosure                  | <u>E3R-3PEP-1</u>                                                                    |
| Finish                     | Polyster Powder Coat – ANSI/ASA 61 Grey                                              |
| Standards & Certifications | CSA Certified File No. LR34493, UL Listed File No. E108255, ISO 9001:2015 Registered |