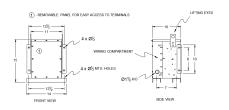

# **SCHEMATIC/DIAGRAM AND DIMENSION PICTURES**

#### **PRODUCT SPECIFICATIONS**

| Weight          | 150 lbs             |
|-----------------|---------------------|
| Phases          | 3                   |
| kVA             | 2                   |
| Connection      | <u>3Ph-DY-NT-SD</u> |
| Primary Voltage | 600                 |

#### BC2J-S/EP

| Primary Max Current        | 1.9A                                                                                 |
|----------------------------|--------------------------------------------------------------------------------------|
| Primary Markings           | <u>H1-H2-3</u>                                                                       |
| Primary Terminals          | #2-14 AWG                                                                            |
| Secondary Voltage          | <u>240Y/139</u>                                                                      |
| Secondary Max Current      | 4.8A                                                                                 |
| Secondary Markings         | <u>X0-X1-X2-X3</u>                                                                   |
| Secondary Terminals        | #2-14 AWG                                                                            |
| Primary Taps               | N/A                                                                                  |
| Conductor Material         | <u>Copper</u>                                                                        |
| Temperatue Rise            | 130°C                                                                                |
| Insuation Class            | 200°C                                                                                |
| BIL (Insulation) Level     | <u>10kV</u>                                                                          |
| Efficiency                 | N/A                                                                                  |
| Impedance                  | <u>1.5 - 3.5%</u>                                                                    |
| Sound (db)                 | 40                                                                                   |
| Enclosure Type             | NEMA 3R Indoor                                                                       |
| Enclosure                  | <u>E3R-3PEP-1</u>                                                                    |
| Finish                     | Polyster Powder Coat – ANSI/ASA 61 Grey                                              |
| Standards & Certifications | CSA Certified File No. LR34493, UL Listed File No. E108255, ISO 9001:2015 Registered |