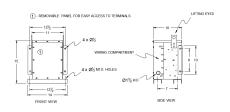

## **OFFICIAL QUOTE**

BC2J-S/EP





# BC2J-S/EP

\$1,120.91 USD

**SKU:** c4f7fd45a66e

**Categories:** Encapsulated Isolation Transformer

## **SCHEMATIC/DIAGRAM AND DIMENSION PICTURES**





### **PRODUCT SPECIFICATIONS**

| Weight          | 150 lbs             |
|-----------------|---------------------|
| Phases          | <u>3</u>            |
| kVA             | 2                   |
| Connection      | <u>3Ph-DY-NT-SD</u> |
| Primary Voltage | 600                 |



## **OFFICIAL QUOTE**

#### BC2J-S/EP



| Primary Max Current        | 1.9A                                                                                 |
|----------------------------|--------------------------------------------------------------------------------------|
| Primary Markings           | <u>H1-H2-3</u>                                                                       |
| Primary Terminals          | #2-14 AWG