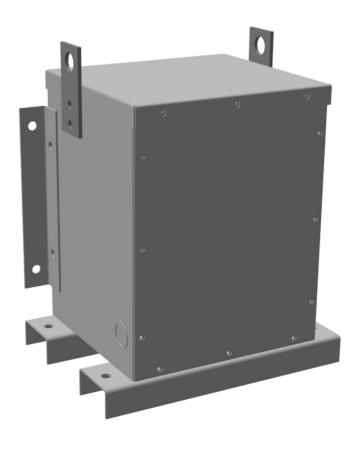

### **PRODUCT SPECIFICATIONS**

| Weight          | 150 lbs             |
|-----------------|---------------------|
| Phases          | <u>3</u>            |
| kVA             | 2                   |
| Connection      | <u>3Ph-DY-NT-SD</u> |
| Primary Voltage | 600                 |

#### BC2J-S/EP

| Primary Max Current        | 1.9A                                                                                 |
|----------------------------|--------------------------------------------------------------------------------------|
| Primary Markings           | <u>H1-H2-3</u>                                                                       |
| Primary Terminals          | #2-14 AWG                                                                            |
| Secondary Voltage          | <u>240Y/139</u>                                                                      |
| Secondary Max Current      | 4.8A                                                                                 |
| Secondary Markings         | <u>X0-X1-X2-X3</u>                                                                   |
| Secondary Terminals        | #2-14 AWG                                                                            |
| Primary Taps               | N/A                                                                                  |
| Conductor Material         | <u>Copper</u>                                                                        |
| Temperatue Rise            | 130°C                                                                                |
| Insuation Class            | 200°C                                                                                |
| BIL (Insulation) Level     | <u>10kV</u>                                                                          |
| Efficiency                 | N/A                                                                                  |
| Impedance                  | <u>1.5 - 3.5%</u>                                                                    |
| Sound (db)                 | 40                                                                                   |
| Enclosure Type             | NEMA 3R Indoor                                                                       |
| Enclosure                  | <u>E3R-3PEP-1</u>                                                                    |
| Finish                     | Polyster Powder Coat – ANSI/ASA 61 Grey                                              |
| Standards & Certifications | CSA Certified File No. LR34493, UL Listed File No. E108255, ISO 9001:2015 Registered |