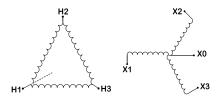

#### BC2J-S/EP

| Primary Max Current        | 1.9A                                                                                 |
|----------------------------|--------------------------------------------------------------------------------------|
| Primary Markings           | <u>H1-H2-3</u>                                                                       |
| Primary Terminals          | #2-14 AWG                                                                            |
| Secondary Voltage          | <u>240Y/139</u>                                                                      |
| Secondary Max Current      | 4.8A                                                                                 |
| Secondary Markings         | <u>X0-X1-X2-X3</u>                                                                   |
| Secondary Terminals        | #2-14 AWG                                                                            |
| Primary Taps               | N/A                                                                                  |
| Conductor Material         | <u>Copper</u>                                                                        |
| Temperatue Rise            | 130°C                                                                                |
| Insuation Class            | 200°C                                                                                |
| BIL (Insulation) Level     | <u>10kV</u>                                                                          |
| Efficiency                 | N/A                                                                                  |
| Impedance                  | <u>1.5 - 3.5%</u>                                                                    |
| Sound (db)                 | 40                                                                                   |
| Enclosure Type             | NEMA 3R Indoor                                                                       |
| Enclosure                  | <u>E3R-3PEP-1</u>                                                                    |
| Finish                     | Polyster Powder Coat – ANSI/ASA 61 Grey                                              |
| Standards & Certifications | CSA Certified File No. LR34493, UL Listed File No. E108255, ISO 9001:2015 Registered |