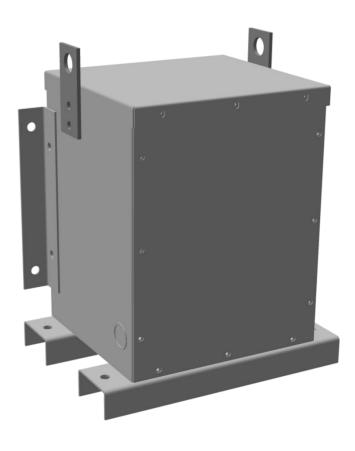

#### **PRODUCT SPECIFICATIONS**

| Weight          | 150 lbs             |
|-----------------|---------------------|
| Phases          | 3                   |
| kVA             | 2                   |
| Connection      | <u>3Ph-DY-NT-SD</u> |
| Primary Voltage | 600                 |

#### BC2J-S/EP

| Primary Max Current        | 1.9A                                                                                 |
|----------------------------|--------------------------------------------------------------------------------------|
| Primary Markings           | <u>H1-H2-3</u>                                                                       |
| Primary Terminals          | #2-14 AWG                                                                            |
| Secondary Voltage          | <u>240Y/139</u>                                                                      |
| Secondary Max Current      | 4.8A                                                                                 |
| Secondary Markings         | <u>X0-X1-X2-X3</u>                                                                   |
| Secondary Terminals        | #2-14 AWG                                                                            |
| Primary Taps               | N/A                                                                                  |
| Conductor Material         | <u>Copper</u>                                                                        |
| Temperatue Rise            | 130°C                                                                                |
| Insuation Class            | 200°C                                                                                |
| BIL (Insulation) Level     | <u>10kV</u>                                                                          |
| Efficiency                 | N/A                                                                                  |
| Impedance                  | <u>1.5 - 3.5%</u>                                                                    |
| Sound (db)                 | 40                                                                                   |
| Enclosure Type             | NEMA 3R Indoor                                                                       |
| Enclosure                  | <u>E3R-3PEP-1</u>                                                                    |
| Finish                     | Polyster Powder Coat – ANSI/ASA 61 Grey                                              |
| Standards & Certifications | CSA Certified File No. LR34493, UL Listed File No. E108255, ISO 9001:2015 Registered |