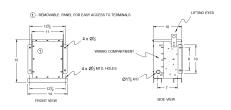

### **OFFICIAL QUOTE**

BC2J-S/EP





# **BC2J-S/EP**

\$1,522.00 CAD

**SKU:** c4f7fd45a66e

**Categories:** Encapsulated Isolation Transformer

## **SCHEMATIC/DIAGRAM AND DIMENSION PICTURES**





#### **PRODUCT SPECIFICATIONS**

| Weight          | 150 lbs             |
|-----------------|---------------------|
| Phases          | 3                   |
| kVA             | 2                   |
| Connection      | <u>3Ph-DY-NT-SD</u> |
| Primary Voltage | 600                 |



### **OFFICIAL QUOTE**

#### BC2J-S/EP



| Primary Max Current        | 1.9A                                                                                 |
|----------------------------|--------------------------------------------------------------------------------------|
| Primary Markings           | <u>H1-H2-3</u>                                                                       |
| Primary Terminals          | #2-14 AWG