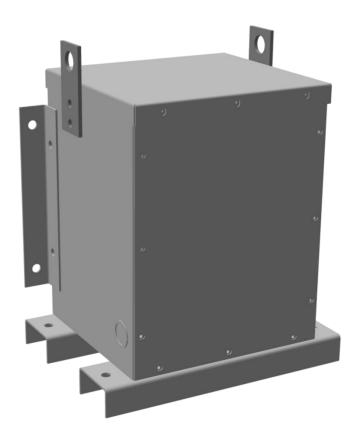

#### **PRODUCT SPECIFICATIONS**

| Weight          | 150 lbs             |
|-----------------|---------------------|
| Phases          | 3                   |
| kVA             | 2                   |
| Connection      | <u>3Ph-DY-NT-SD</u> |
| Primary Voltage | 600                 |

#### BC2J-S/EP

| Primary Max Current        | 1.9A                                                                                 |
|----------------------------|--------------------------------------------------------------------------------------|
| Primary Markings           | <u>H1-H2-3</u>                                                                       |
| Primary Terminals          | #2-14 AWG                                                                            |
| Secondary Voltage          | <u>240Y/139</u>                                                                      |
| Secondary Max Current      | 4.8A                                                                                 |
| Secondary Markings         | <u>X0-X1-X2-X3</u>                                                                   |
| Secondary Terminals        | #2-14 AWG                                                                            |
| Primary Taps               | N/A                                                                                  |
| Conductor Material         | <u>Copper</u>                                                                        |
| Temperatue Rise            | 130°C                                                                                |
| Insuation Class            | 200°C                                                                                |
| BIL (Insulation) Level     | <u>10kV</u>                                                                          |
| Efficiency                 | N/A                                                                                  |
| Impedance                  | <u>1.5 - 3.5%</u>                                                                    |
| Sound (db)                 | 40                                                                                   |
| Enclosure Type             | NEMA 3R Indoor                                                                       |
| Enclosure                  | <u>E3R-3PEP-1</u>                                                                    |
| Finish                     | Polyster Powder Coat – ANSI/ASA 61 Grey                                              |
| Standards & Certifications | CSA Certified File No. LR34493, UL Listed File No. E108255, ISO 9001:2015 Registered |