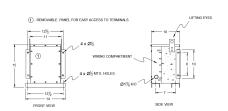

## **SCHEMATIC/DIAGRAM AND DIMENSION PICTURES**

#### **PRODUCT SPECIFICATIONS**

| Weight          | 150 lbs             |
|-----------------|---------------------|
| Phases          | 3                   |
| kVA             | 2                   |
| Connection      | <u>3Ph-DY-NT-SD</u> |
| Primary Voltage | 600                 |

#### BC2J-S/EP

| Primary Max Current        | 1.9A                                                                                 |
|----------------------------|--------------------------------------------------------------------------------------|
| Primary Markings           | <u>H1-H2-3</u>                                                                       |
| Primary Terminals          | #2-14 AWG                                                                            |
| Secondary Voltage          | <u>240Y/139</u>                                                                      |
| Secondary Max Current      | 4.8A                                                                                 |
| Secondary Markings         | <u>X0-X1-X2-X3</u>                                                                   |
| Secondary Terminals        | #2-14 AWG                                                                            |
| Primary Taps               | N/A                                                                                  |
| Conductor Material         | <u>Copper</u>                                                                        |
| Temperatue Rise            | 130°C                                                                                |
| Insuation Class            | 200°C                                                                                |
| BIL (Insulation) Level     | <u>10kV</u>                                                                          |
| Efficiency                 | N/A                                                                                  |
| Impedance                  | <u>1.5 - 3.5%</u>                                                                    |
| Sound (db)                 | 40                                                                                   |
| Enclosure Type             | NEMA 3R Indoor                                                                       |
| Enclosure                  | <u>E3R-3PEP-1</u>                                                                    |
| Finish                     | Polyster Powder Coat – ANSI/ASA 61 Grey                                              |
| Standards & Certifications | CSA Certified File No. LR34493, UL Listed File No. E108255, ISO 9001:2015 Registered |