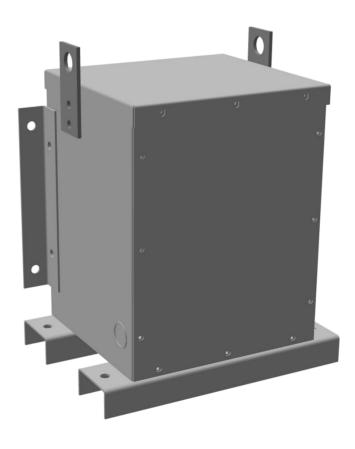

#### **PRODUCT SPECIFICATIONS**

| Weight          | 150 lbs             |
|-----------------|---------------------|
| Phases          | 3                   |
| kVA             | 2                   |
| Connection      | <u>3Ph-DY-NT-SD</u> |
| Primary Voltage | 600                 |

#### BC2J-S/EP

| Primary Max Current        | 1.9A                                                                                 |
|----------------------------|--------------------------------------------------------------------------------------|
| Primary Markings           | <u>H1-H2-3</u>                                                                       |
| Primary Terminals          | #2-14 AWG                                                                            |
| Secondary Voltage          | <u>240Y/139</u>                                                                      |
| Secondary Max Current      | 4.8A                                                                                 |
| Secondary Markings         | <u>X0-X1-X2-X3</u>                                                                   |
| Secondary Terminals        | #2-14 AWG                                                                            |
| Primary Taps               | N/A                                                                                  |
| Conductor Material         | <u>Copper</u>                                                                        |
| Temperatue Rise            | 130°C                                                                                |
| Insuation Class            | 200°C                                                                                |
| BIL (Insulation) Level     | <u>10kV</u>                                                                          |
| Efficiency                 | N/A                                                                                  |
| Impedance                  | <u>1.5 - 3.5%</u>                                                                    |
| Sound (db)                 | 40                                                                                   |
| Enclosure Type             | NEMA 3R Indoor                                                                       |
| Enclosure                  | <u>E3R-3PEP-1</u>                                                                    |
| Finish                     | Polyster Powder Coat – ANSI/ASA 61 Grey                                              |
| Standards & Certifications | CSA Certified File No. LR34493, UL Listed File No. E108255, ISO 9001:2015 Registered |