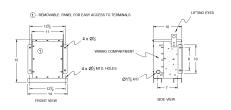

## **SCHEMATIC/DIAGRAM AND DIMENSION PICTURES**

#### **PRODUCT SPECIFICATIONS**

| Weight          | 150 lbs             |
|-----------------|---------------------|
| Phases          | 3                   |
| kVA             | 2                   |
| Connection      | <u>3Ph-DY-NT-SD</u> |
| Primary Voltage | 600                 |

#### BC2J-S/EP

| Primary Max Current        | 1.9A                                                                                 |
|----------------------------|--------------------------------------------------------------------------------------|
| Primary Markings           | <u>H1-H2-3</u>                                                                       |
| Primary Terminals          | #2-14 AWG                                                                            |
| Secondary Voltage          | <u>240Y/139</u>                                                                      |
| Secondary Max Current      | 4.8A                                                                                 |
| Secondary Markings         | <u>X0-X1-X2-X3</u>                                                                   |
| Secondary Terminals        | #2-14 AWG                                                                            |
| Primary Taps               | N/A                                                                                  |
| Conductor Material         | <u>Copper</u>                                                                        |
| Temperatue Rise            | 130°C                                                                                |
| Insuation Class            | 200°C                                                                                |
| BIL (Insulation) Level     | <u>10kV</u>                                                                          |
| Efficiency                 | N/A                                                                                  |
| Impedance                  | <u>1.5 - 3.5%</u>                                                                    |
| Sound (db)                 | 40                                                                                   |
| Enclosure Type             | NEMA 3R Indoor                                                                       |
| Enclosure                  | <u>E3R-3PEP-1</u>                                                                    |
| Finish                     | Polyster Powder Coat – ANSI/ASA 61 Grey                                              |
| Standards & Certifications | CSA Certified File No. LR34493, UL Listed File No. E108255, ISO 9001:2015 Registered |