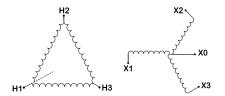

## **SCHEMATIC/DIAGRAM AND DIMENSION PICTURES**

#### BC2J-S/EP

| Primary Max Current        | 1.9A                                                                                 |
|----------------------------|--------------------------------------------------------------------------------------|
| Primary Markings           | <u>H1-H2-3</u>                                                                       |
| Primary Terminals          | #2-14 AWG                                                                            |
| Secondary Voltage          | <u>240Y/139</u>                                                                      |
| Secondary Max Current      | 4.8A                                                                                 |
| Secondary Markings         | <u>X0-X1-X2-X3</u>                                                                   |
| Secondary Terminals        | #2-14 AWG                                                                            |
| Primary Taps               | N/A                                                                                  |
| Conductor Material         | <u>Copper</u>                                                                        |
| Temperatue Rise            | 130°C                                                                                |
| Insuation Class            | 200°C                                                                                |
| BIL (Insulation) Level     | <u>10kV</u>                                                                          |
| Efficiency                 | N/A                                                                                  |
| Impedance                  | <u>1.5 - 3.5%</u>                                                                    |
| Sound (db)                 | 40                                                                                   |
| Enclosure Type             | NEMA 3R Indoor                                                                       |
| Enclosure                  | <u>E3R-3PEP-1</u>                                                                    |
| Finish                     | Polyster Powder Coat – ANSI/ASA 61 Grey                                              |
| Standards & Certifications | CSA Certified File No. LR34493, UL Listed File No. E108255, ISO 9001:2015 Registered |