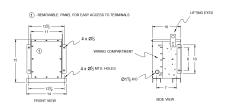

# **SCHEMATIC/DIAGRAM AND DIMENSION PICTURES**

#### **PRODUCT SPECIFICATIONS**

| Weight          | 150 lbs      |
|-----------------|--------------|
| Phases          | 3            |
| kVA             | 2            |
| Connection      | 3Ph-DY-NT-SD |
| Primary Voltage | 600          |

#### BC2J-S/EP

| Primary Max Current        | 1.9A                                                                                 |
|----------------------------|--------------------------------------------------------------------------------------|
| Primary Markings           | <u>H1-H2-3</u>                                                                       |
| Primary Terminals          | #2-14 AWG                                                                            |
| Secondary Voltage          | <u>240Y/139</u>                                                                      |
| Secondary Max Current      | 4.8A                                                                                 |
| Secondary Markings         | <u>X0-X1-X2-X3</u>                                                                   |
| Secondary Terminals        | #2-14 AWG                                                                            |
| Primary Taps               | N/A                                                                                  |
| Conductor Material         | <u>Copper</u>                                                                        |
| Temperatue Rise            | 130°C                                                                                |
| Insuation Class            | 200°C                                                                                |
| BIL (Insulation) Level     | <u>10kV</u>                                                                          |
| Efficiency                 | N/A                                                                                  |
| Impedance                  | <u>1.5 - 3.5%</u>                                                                    |
| Sound (db)                 | 40                                                                                   |
| Enclosure Type             | NEMA 3R Indoor                                                                       |
| Enclosure                  | <u>E3R-3PEP-1</u>                                                                    |
| Finish                     | Polyster Powder Coat – ANSI/ASA 61 Grey                                              |
| Standards & Certifications | CSA Certified File No. LR34493, UL Listed File No. E108255, ISO 9001:2015 Registered |