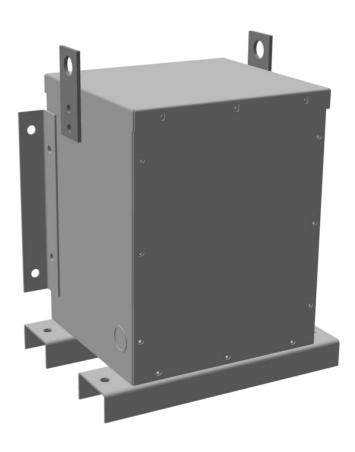

#### **PRODUCT SPECIFICATIONS**

| Weight          | 150 lbs      |
|-----------------|--------------|
| Phases          | 3            |
| kVA             | 2            |
| Connection      | 3Ph-DY-NT-SD |
| Primary Voltage | 600          |

#### BC2J-S/EP

| Primary Max Current        | 1.9A                                                                                 |
|----------------------------|--------------------------------------------------------------------------------------|
| Primary Markings           | <u>H1-H2-3</u>                                                                       |
| Primary Terminals          | #2-14 AWG                                                                            |
| Secondary Voltage          | <u>240Y/139</u>                                                                      |
| Secondary Max Current      | 4.8A                                                                                 |
| Secondary Markings         | <u>X0-X1-X2-X3</u>                                                                   |
| Secondary Terminals        | #2-14 AWG                                                                            |
| Primary Taps               | N/A                                                                                  |
| Conductor Material         | <u>Copper</u>                                                                        |
| Temperatue Rise            | 130°C                                                                                |
| Insuation Class            | 200°C                                                                                |
| BIL (Insulation) Level     | <u>10kV</u>                                                                          |
| Efficiency                 | N/A                                                                                  |
| Impedance                  | <u>1.5 - 3.5%</u>                                                                    |
| Sound (db)                 | 40                                                                                   |
| Enclosure Type             | NEMA 3R Indoor                                                                       |
| Enclosure                  | <u>E3R-3PEP-1</u>                                                                    |
| Finish                     | Polyster Powder Coat – ANSI/ASA 61 Grey                                              |
| Standards & Certifications | CSA Certified File No. LR34493, UL Listed File No. E108255, ISO 9001:2015 Registered |