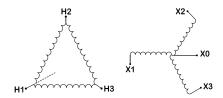

# **SCHEMATIC/DIAGRAM AND DIMENSION PICTURES**

#### BC2J-S/EP

| Primary Max Current        | 1.9A                                                                                 |
|----------------------------|--------------------------------------------------------------------------------------|
| Primary Markings           | <u>H1-H2-3</u>                                                                       |
| Primary Terminals          | #2-14 AWG                                                                            |
| Secondary Voltage          | <u>240Y/139</u>                                                                      |
| Secondary Max Current      | 4.8A                                                                                 |
| Secondary Markings         | <u>X0-X1-X2-X3</u>                                                                   |
| Secondary Terminals        | #2-14 AWG                                                                            |
| Primary Taps               | N/A                                                                                  |
| Conductor Material         | <u>Copper</u>                                                                        |
| Temperatue Rise            | 130°C                                                                                |
| Insuation Class            | 200°C                                                                                |
| BIL (Insulation) Level     | <u>10kV</u>                                                                          |
| Efficiency                 | N/A                                                                                  |
| Impedance                  | <u>1.5 - 3.5%</u>                                                                    |
| Sound (db)                 | 40                                                                                   |
| Enclosure Type             | NEMA 3R Indoor                                                                       |
| Enclosure                  | <u>E3R-3PEP-1</u>                                                                    |
| Finish                     | Polyster Powder Coat – ANSI/ASA 61 Grey                                              |
| Standards & Certifications | CSA Certified File No. LR34493, UL Listed File No. E108255, ISO 9001:2015 Registered |