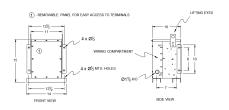

# **OFFICIAL QUOTE**

### BC2J-N1/EP





# BC2J-N1/EP

\$2,425.00 CAD

**SKU:** d03888274498

**Categories:** Encapsulated Isolation Transformer

# **SCHEMATIC/DIAGRAM AND DIMENSION PICTURES**





## **PRODUCT SPECIFICATIONS**

| Weight          | 150 lbs             |
|-----------------|---------------------|
| Phases          | 3                   |
| kVA             | 2                   |
| Connection      | <u>3Ph-DY-NT-SD</u> |
| Primary Voltage | 600                 |



# **OFFICIAL QUOTE**

### BC2J-N1/EP



| Primary Max Current        | <u>1.9A</u>                                                                          |
|----------------------------|--------------------------------------------------------------------------------------|
| Primary Markings           | <u>H1-H2-3</u>                                                                       |
| Primary Terminals          | #2-14 AWG