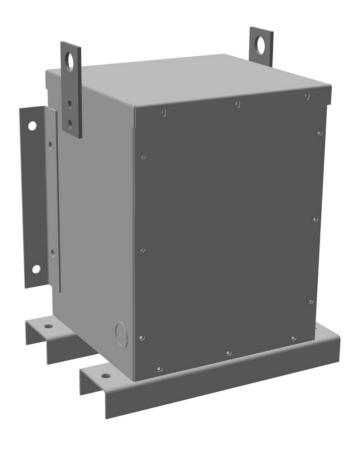

## **PRODUCT SPECIFICATIONS**

| Weight          | 150 lbs             |
|-----------------|---------------------|
| Phases          | 3                   |
| kVA             | 2                   |
| Connection      | <u>3Ph-DY-NT-SD</u> |
| Primary Voltage | 600                 |

### BC2J-N1/EP

| Primary Max Current        | <u>1.9A</u>                                                                          |
|----------------------------|--------------------------------------------------------------------------------------|
| Primary Markings           | <u>H1-H2-3</u>                                                                       |
| Primary Terminals          | #2-14 AWG                                                                            |
| Secondary Voltage          | 400Y/231                                                                             |
| Secondary Max Current      | 25A                                                                                  |
| Secondary Markings         | <u>X0-X1-X2-X3</u>                                                                   |
| Secondary Terminals        | #2-14 AWG                                                                            |
| Primary Taps               | N/A                                                                                  |
| Conductor Material         | <u>Copper</u>                                                                        |
| Temperatue Rise            | 130°C                                                                                |
| Insuation Class            | 200°C                                                                                |
| BIL (Insulation) Level     | <u>10kV</u>                                                                          |
| Efficiency                 | N/A                                                                                  |
| Impedance                  | <u>1.5 - 3.5%</u>                                                                    |
| Sound (db)                 | 40                                                                                   |
| Enclosure Type             | NEMA 3R Indoor                                                                       |
| Enclosure                  | E3R-3PEP-1                                                                           |
| Finish                     | Polyster Powder Coat – ANSI/ASA 61 Grey                                              |
| Standards & Certifications | CSA Certified File No. LR34493, UL Listed File No. E108255, ISO 9001:2015 Registered |