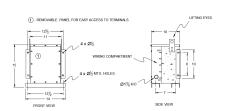

# **SCHEMATIC/DIAGRAM AND DIMENSION PICTURES**

## **PRODUCT SPECIFICATIONS**

| Weight          | 150 lbs             |
|-----------------|---------------------|
| Phases          | 3                   |
| kVA             | 2                   |
| Connection      | <u>3Ph-DY-NT-SD</u> |
| Primary Voltage | 600                 |

### BC2J-N1/EP

| Primary Max Current        | <u>1.9A</u>                                                                          |
|----------------------------|--------------------------------------------------------------------------------------|
| Primary Markings           | <u>H1-H2-3</u>                                                                       |
| Primary Terminals          | #2-14 AWG                                                                            |
| Secondary Voltage          | 400Y/231                                                                             |
| Secondary Max Current      | 25A                                                                                  |
| Secondary Markings         | <u>X0-X1-X2-X3</u>                                                                   |
| Secondary Terminals        | #2-14 AWG                                                                            |
| Primary Taps               | N/A                                                                                  |
| Conductor Material         | <u>Copper</u>                                                                        |
| Temperatue Rise            | 130°C                                                                                |
| Insuation Class            | 200°C                                                                                |
| BIL (Insulation) Level     | <u>10kV</u>                                                                          |
| Efficiency                 | N/A                                                                                  |
| Impedance                  | <u>1.5 - 3.5%</u>                                                                    |
| Sound (db)                 | 40                                                                                   |
| Enclosure Type             | NEMA 3R Indoor                                                                       |
| Enclosure                  | E3R-3PEP-1                                                                           |
| Finish                     | Polyster Powder Coat – ANSI/ASA 61 Grey                                              |
| Standards & Certifications | CSA Certified File No. LR34493, UL Listed File No. E108255, ISO 9001:2015 Registered |