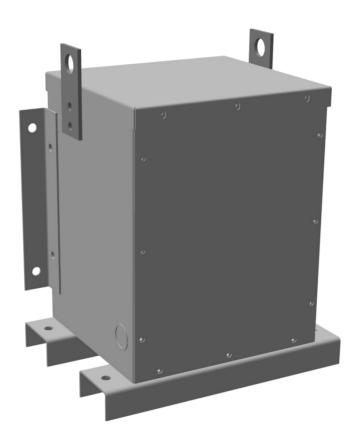

## **PRODUCT SPECIFICATIONS**

| Weight          | 150 lbs             |
|-----------------|---------------------|
| Phases          | 3                   |
| kVA             | 2                   |
| Connection      | <u>3Ph-DY-NT-SD</u> |
| Primary Voltage | 600                 |

### BC2J-N1/EP

| Primary Max Current        | <u>1.9A</u>                                                                          |
|----------------------------|--------------------------------------------------------------------------------------|
| Primary Markings           | <u>H1-H2-3</u>                                                                       |
| Primary Terminals          | #2-14 AWG                                                                            |
| Secondary Voltage          | 400Y/231                                                                             |
| Secondary Max Current      | 25A                                                                                  |
| Secondary Markings         | <u>X0-X1-X2-X3</u>                                                                   |
| Secondary Terminals        | #2-14 AWG                                                                            |
| Primary Taps               | N/A                                                                                  |
| Conductor Material         | <u>Copper</u>                                                                        |
| Temperatue Rise            | 130°C                                                                                |
| Insuation Class            | 200°C                                                                                |
| BIL (Insulation) Level     | <u>10kV</u>                                                                          |
| Efficiency                 | N/A                                                                                  |
| Impedance                  | <u>1.5 - 3.5%</u>                                                                    |
| Sound (db)                 | 40                                                                                   |
| Enclosure Type             | NEMA 3R Indoor                                                                       |
| Enclosure                  | E3R-3PEP-1                                                                           |
| Finish                     | Polyster Powder Coat – ANSI/ASA 61 Grey                                              |
| Standards & Certifications | CSA Certified File No. LR34493, UL Listed File No. E108255, ISO 9001:2015 Registered |