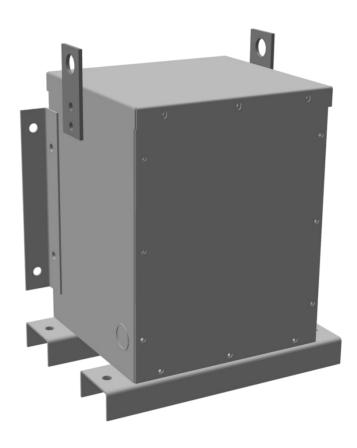

## **PRODUCT SPECIFICATIONS**

| Weight          | 150 lbs             |
|-----------------|---------------------|
| Phases          | 3                   |
| kVA             | 2                   |
| Connection      | <u>3Ph-DY-NT-SD</u> |
| Primary Voltage | 600                 |

### BC2J-N1/EP

| Primary Max Current        | <u>1.9A</u>                                                                          |
|----------------------------|--------------------------------------------------------------------------------------|
| Primary Markings           | <u>H1-H2-3</u>                                                                       |
| Primary Terminals          | #2-14 AWG                                                                            |
| Secondary Voltage          | 400Y/231                                                                             |
| Secondary Max Current      | 25A                                                                                  |
| Secondary Markings         | <u>X0-X1-X2-X3</u>                                                                   |
| Secondary Terminals        | #2-14 AWG                                                                            |
| Primary Taps               | N/A                                                                                  |
| Conductor Material         | <u>Copper</u>                                                                        |
| Temperatue Rise            | 130°C                                                                                |
| Insuation Class            | 200°C                                                                                |
| BIL (Insulation) Level     | <u>10kV</u>                                                                          |
| Efficiency                 | N/A                                                                                  |
| Impedance                  | <u>1.5 - 3.5%</u>                                                                    |
| Sound (db)                 | 40                                                                                   |
| Enclosure Type             | NEMA 3R Indoor                                                                       |
| Enclosure                  | E3R-3PEP-1                                                                           |
| Finish                     | Polyster Powder Coat – ANSI/ASA 61 Grey                                              |
| Standards & Certifications | CSA Certified File No. LR34493, UL Listed File No. E108255, ISO 9001:2015 Registered |