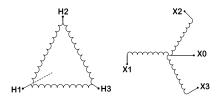

### BC2J-N1/EP

| Primary Max Current        | 1.9A                                                                                 |
|----------------------------|--------------------------------------------------------------------------------------|
| Primary Markings           | <u>H1-H2-3</u>                                                                       |
| Primary Terminals          | #2-14 AWG                                                                            |
| Secondary Voltage          | <u>400Y/231</u>                                                                      |
| Secondary Max Current      | 25A                                                                                  |
| Secondary Markings         | <u>X0-X1-X2-X3</u>                                                                   |
| Secondary Terminals        | #2-14 AWG                                                                            |
| Primary Taps               | N/A                                                                                  |
| Conductor Material         | Copper                                                                               |
| Temperatue Rise            | 130°C                                                                                |
| Insuation Class            | 200°C                                                                                |
| BIL (Insulation) Level     | 10kV                                                                                 |
| Efficiency                 | N/A                                                                                  |
| Impedance                  | 1.5 - 3.5%                                                                           |
| Sound (db)                 | 40                                                                                   |
| Enclosure Type             | NEMA 3R Indoor                                                                       |
| Enclosure                  | <u>E3R-3PEP-1</u>                                                                    |
| Finish                     | Polyster Powder Coat – ANSI/ASA 61 Grey                                              |
| Standards & Certifications | CSA Certified File No. LR34493, UL Listed File No. E108255, ISO 9001:2015 Registered |