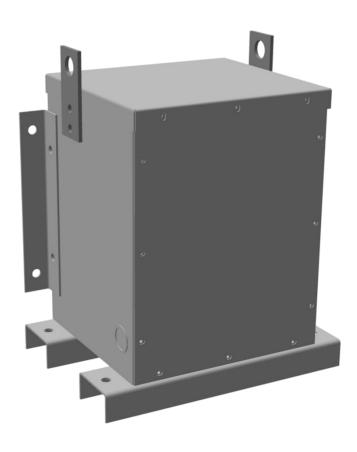

## **PRODUCT SPECIFICATIONS**

| Weight          | 150 lbs             |
|-----------------|---------------------|
| Phases          | 3                   |
| kVA             | 2                   |
| Connection      | <u>3Ph-DY-NT-SD</u> |
| Primary Voltage | 600                 |

### BC2J-N1/EP

| Primary Max Current        | 1.9A                                                                                 |
|----------------------------|--------------------------------------------------------------------------------------|
| Primary Markings           | <u>H1-H2-3</u>                                                                       |
| Primary Terminals          | #2-14 AWG                                                                            |
| Secondary Voltage          | <u>400Y/231</u>                                                                      |
| Secondary Max Current      | 25A                                                                                  |
| Secondary Markings         | <u>X0-X1-X2-X3</u>                                                                   |
| Secondary Terminals        | #2-14 AWG                                                                            |
| Primary Taps               | N/A                                                                                  |
| Conductor Material         | Copper                                                                               |
| Temperatue Rise            | 130°C                                                                                |
| Insuation Class            | 200°C                                                                                |
| BIL (Insulation) Level     | 10kV                                                                                 |
| Efficiency                 | N/A                                                                                  |
| Impedance                  | 1.5 - 3.5%                                                                           |
| Sound (db)                 | 40                                                                                   |
| Enclosure Type             | NEMA 3R Indoor                                                                       |
| Enclosure                  | <u>E3R-3PEP-1</u>                                                                    |
| Finish                     | Polyster Powder Coat – ANSI/ASA 61 Grey                                              |
| Standards & Certifications | CSA Certified File No. LR34493, UL Listed File No. E108255, ISO 9001:2015 Registered |