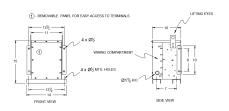

# **OFFICIAL QUOTE**

### BC2J-N1/EP





# BC2J-N1/EP

\$2,425.00 CAD

SKU: d03888274498

**Categories:** Encapsulated Isolation Transformer

# **SCHEMATIC/DIAGRAM AND DIMENSION PICTURES**





## **PRODUCT SPECIFICATIONS**

| Weight          | 150 lbs             |
|-----------------|---------------------|
| Phases          | 3                   |
| kVA             | 2                   |
| Connection      | <u>3Ph-DY-NT-SD</u> |
| Primary Voltage | 600                 |



# **OFFICIAL QUOTE**

### BC2J-N1/EP



| Primary Max Current        | 1.9A                                                                                 |
|----------------------------|--------------------------------------------------------------------------------------|
| Primary Markings           | <u>H1-H2-3</u>                                                                       |
| Primary Terminals          | #2-14 AWG