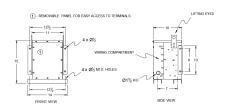

# **OFFICIAL QUOTE**

### BC2J-N1/EP





# BC2J-N1/EP

\$1,785.94 USD

SKU: d03888274498

**Categories:** Encapsulated Isolation Transformer

# **SCHEMATIC/DIAGRAM AND DIMENSION PICTURES**





## **PRODUCT SPECIFICATIONS**

| Weight          | 150 lbs             |
|-----------------|---------------------|
| Phases          | 3                   |
| kVA             | 2                   |
| Connection      | <u>3Ph-DY-NT-SD</u> |
| Primary Voltage | 600                 |



# **OFFICIAL QUOTE**

### BC2J-N1/EP



| Primary Max Current        | <u>1.9A</u>                                                                          |
|----------------------------|--------------------------------------------------------------------------------------|
| Primary Markings           | <u>H1-H2-3</u>                                                                       |
| Primary Terminals          | #2-14 AWG