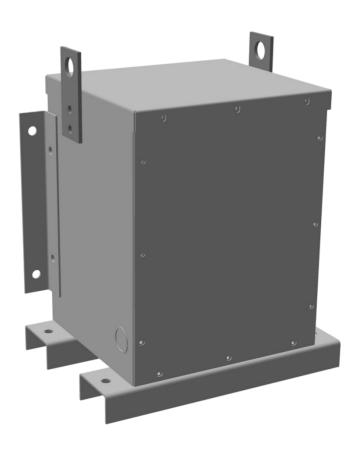

## **PRODUCT SPECIFICATIONS**

| Weight          | 150 lbs             |
|-----------------|---------------------|
| Phases          | 3                   |
| kVA             | 2                   |
| Connection      | <u>3Ph-DY-NT-SD</u> |
| Primary Voltage | 600                 |

### BC2J-N1/EP

| Primary Max Current        | <u>1.9A</u>                                                                          |
|----------------------------|--------------------------------------------------------------------------------------|
| Primary Markings           | <u>H1-H2-3</u>                                                                       |
| Primary Terminals          | #2-14 AWG                                                                            |
| Secondary Voltage          | 400Y/231                                                                             |
| Secondary Max Current      | 25A                                                                                  |
| Secondary Markings         | <u>X0-X1-X2-X3</u>                                                                   |
| Secondary Terminals        | #2-14 AWG                                                                            |
| Primary Taps               | N/A                                                                                  |
| Conductor Material         | <u>Copper</u>                                                                        |
| Temperatue Rise            | 130°C                                                                                |
| Insuation Class            | 200°C                                                                                |
| BIL (Insulation) Level     | <u>10kV</u>                                                                          |
| Efficiency                 | N/A                                                                                  |
| Impedance                  | <u>1.5 - 3.5%</u>                                                                    |
| Sound (db)                 | 40                                                                                   |
| Enclosure Type             | NEMA 3R Indoor                                                                       |
| Enclosure                  | E3R-3PEP-1                                                                           |
| Finish                     | Polyster Powder Coat – ANSI/ASA 61 Grey                                              |
| Standards & Certifications | CSA Certified File No. LR34493, UL Listed File No. E108255, ISO 9001:2015 Registered |