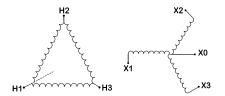

### BC2J-N1/EP

| Primary Max Current        | <u>1.9A</u>                                                                          |
|----------------------------|--------------------------------------------------------------------------------------|
| Primary Markings           | <u>H1-H2-3</u>                                                                       |
| Primary Terminals          | #2-14 AWG                                                                            |
| Secondary Voltage          | 400Y/231                                                                             |
| Secondary Max Current      | 25A                                                                                  |
| Secondary Markings         | <u>X0-X1-X2-X3</u>                                                                   |
| Secondary Terminals        | #2-14 AWG                                                                            |
| Primary Taps               | N/A                                                                                  |
| Conductor Material         | <u>Copper</u>                                                                        |
| Temperatue Rise            | 130°C                                                                                |
| Insuation Class            | 200°C                                                                                |
| BIL (Insulation) Level     | <u>10kV</u>                                                                          |
| Efficiency                 | N/A                                                                                  |
| Impedance                  | <u>1.5 - 3.5%</u>                                                                    |
| Sound (db)                 | 40                                                                                   |
| Enclosure Type             | NEMA 3R Indoor                                                                       |
| Enclosure                  | E3R-3PEP-1                                                                           |
| Finish                     | Polyster Powder Coat – ANSI/ASA 61 Grey                                              |
| Standards & Certifications | CSA Certified File No. LR34493, UL Listed File No. E108255, ISO 9001:2015 Registered |