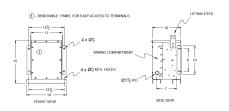

# **OFFICIAL QUOTE**

### BC2J-N1/EP





# BC2J-N1/EP

\$2,425.00 CAD

SKU: d03888274498

**Categories:** Encapsulated Isolation Transformer

# **SCHEMATIC/DIAGRAM AND DIMENSION PICTURES**





## **PRODUCT SPECIFICATIONS**

| Weight          | 150 lbs             |
|-----------------|---------------------|
| Phases          | 3                   |
| kVA             | 2                   |
| Connection      | <u>3Ph-DY-NT-SD</u> |
| Primary Voltage | 600                 |



# **OFFICIAL QUOTE**

### BC2J-N1/EP



| Primary Max Current        | <u>1.9A</u>                                                                          |
|----------------------------|--------------------------------------------------------------------------------------|
| Primary Markings           | <u>H1-H2-3</u>                                                                       |
| Primary Terminals          | #2-14 AWG