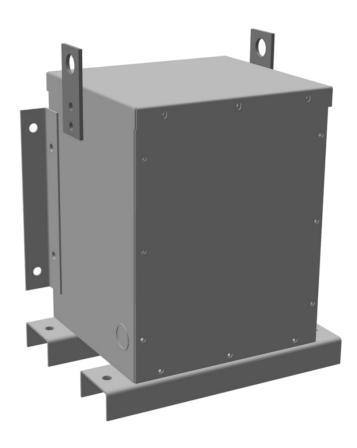

# **SCHEMATIC/DIAGRAM AND DIMENSION PICTURES**

## **PRODUCT SPECIFICATIONS**

| Weight          | 150 lbs             |
|-----------------|---------------------|
| Phases          | 3                   |
| kVA             | 2                   |
| Connection      | <u>3Ph-DY-NT-SD</u> |
| Primary Voltage | 600                 |