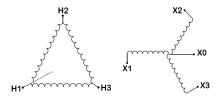

# **SCHEMATIC/DIAGRAM AND DIMENSION PICTURES**

### BC2J-N1/EP

| Primary Max Current        | <u>1.9A</u>                                                                          |
|----------------------------|--------------------------------------------------------------------------------------|
| Primary Markings           | <u>H1-H2-3</u>                                                                       |
| Primary Terminals          | #2-14 AWG                                                                            |
| Secondary Voltage          | 400Y/231                                                                             |
| Secondary Max Current      | 25A                                                                                  |
| Secondary Markings         | <u>X0-X1-X2-X3</u>                                                                   |
| Secondary Terminals        | #2-14 AWG                                                                            |
| Primary Taps               | N/A                                                                                  |
| Conductor Material         | <u>Copper</u>                                                                        |
| Temperatue Rise            | 130°C                                                                                |
| Insuation Class            | 200°C                                                                                |
| BIL (Insulation) Level     | <u>10kV</u>                                                                          |
| Efficiency                 | N/A                                                                                  |
| Impedance                  | <u>1.5 - 3.5%</u>                                                                    |
| Sound (db)                 | 40                                                                                   |
| Enclosure Type             | NEMA 3R Indoor                                                                       |
| Enclosure                  | E3R-3PEP-1                                                                           |
| Finish                     | Polyster Powder Coat – ANSI/ASA 61 Grey                                              |
| Standards & Certifications | CSA Certified File No. LR34493, UL Listed File No. E108255, ISO 9001:2015 Registered |