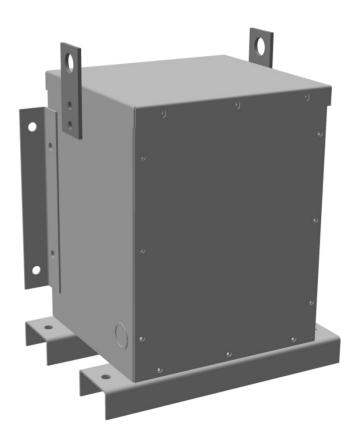

## **PRODUCT SPECIFICATIONS**

| Weight          | 150 lbs             |
|-----------------|---------------------|
| Phases          | <u>3</u>            |
| kVA             | 2                   |
| Connection      | <u>3Ph-DY-NT-SD</u> |
| Primary Voltage | 600                 |

### BC2J-N1/EP

| Primary Max Current        | <u>1.9A</u>                                                                          |
|----------------------------|--------------------------------------------------------------------------------------|
| Primary Markings           | <u>H1-H2-3</u>                                                                       |
| Primary Terminals          | #2-14 AWG                                                                            |
| Secondary Voltage          | 400Y/231                                                                             |
| Secondary Max Current      | 25A                                                                                  |
| Secondary Markings         | <u>X0-X1-X2-X3</u>                                                                   |
| Secondary Terminals        | #2-14 AWG                                                                            |
| Primary Taps               | N/A                                                                                  |
| Conductor Material         | <u>Copper</u>                                                                        |
| Temperatue Rise            | 130°C                                                                                |
| Insuation Class            | 200°C                                                                                |
| BIL (Insulation) Level     | <u>10kV</u>                                                                          |
| Efficiency                 | N/A                                                                                  |
| Impedance                  | <u>1.5 - 3.5%</u>                                                                    |
| Sound (db)                 | 40                                                                                   |
| Enclosure Type             | NEMA 3R Indoor                                                                       |
| Enclosure                  | E3R-3PEP-1                                                                           |
| Finish                     | Polyster Powder Coat – ANSI/ASA 61 Grey                                              |
| Standards & Certifications | CSA Certified File No. LR34493, UL Listed File No. E108255, ISO 9001:2015 Registered |