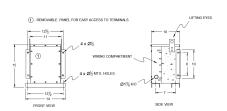

# **OFFICIAL QUOTE**

### BC2J-N1/EP





# BC2J-N1/EP

\$2,425.00 CAD

SKU: d03888274498

**Categories:** Encapsulated Isolation Transformer

# **SCHEMATIC/DIAGRAM AND DIMENSION PICTURES**





## **PRODUCT SPECIFICATIONS**

| Weight          | 150 lbs             |
|-----------------|---------------------|
| Phases          | <u>3</u>            |
| kVA             | 2                   |
| Connection      | <u>3Ph-DY-NT-SD</u> |
| Primary Voltage | 600                 |



# **OFFICIAL QUOTE**

### BC2J-N1/EP



| Primary Max Current        | <u>1.9A</u>                                                                          |
|----------------------------|--------------------------------------------------------------------------------------|
| Primary Markings           | <u>H1-H2-3</u>                                                                       |
| Primary Terminals          | #2-14 AWG