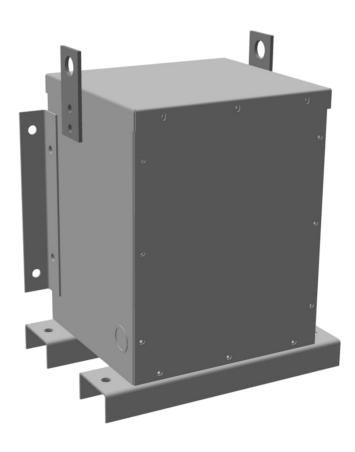

## **PRODUCT SPECIFICATIONS**

| Weight          | 150 lbs             |
|-----------------|---------------------|
| Phases          | 3                   |
| kVA             | 2                   |
| Connection      | <u>3Ph-DY-NT-SD</u> |
| Primary Voltage | 600                 |

### BC2J-M/EP

| Primary Max Current        | 1.9A                                                                                 |
|----------------------------|--------------------------------------------------------------------------------------|
| Primary Markings           | <u>H1-H2-3</u>                                                                       |
| Primary Terminals          | #2-14 AWG                                                                            |
| Secondary Voltage          | <u>208Y/120</u>                                                                      |
| Secondary Max Current      | <u>5.6A</u>                                                                          |
| Secondary Markings         | <u>X0-X1-X2-X3</u>                                                                   |
| Secondary Terminals        | #2-14 AWG                                                                            |
| Primary Taps               | N/A                                                                                  |
| Conductor Material         | <u>Copper</u>                                                                        |
| Temperatue Rise            | 130°C                                                                                |
| Insuation Class            | 200°C                                                                                |
| BIL (Insulation) Level     | <u>10kV</u>                                                                          |
| Efficiency                 | N/A                                                                                  |
| Impedance                  | <u>1.5 - 3.5%</u>                                                                    |
| Sound (db)                 | 40                                                                                   |
| Enclosure Type             | NEMA 3R Indoor                                                                       |
| Enclosure                  | E3R-3PEP-1                                                                           |
| Finish                     | Polyster Powder Coat – ANSI/ASA 61 Grey                                              |
| Standards & Certifications | CSA Certified File No. LR34493, UL Listed File No. E108255, ISO 9001:2015 Registered |