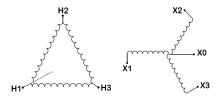

### BC2J-M/EP

| Primary Max Current        | 1.9A                                                                                 |
|----------------------------|--------------------------------------------------------------------------------------|
| Primary Markings           | <u>H1-H2-3</u>                                                                       |
| Primary Terminals          | #2-14 AWG                                                                            |
| Secondary Voltage          | <u>208Y/120</u>                                                                      |
| Secondary Max Current      | <u>5.6A</u>                                                                          |
| Secondary Markings         | <u>X0-X1-X2-X3</u>                                                                   |
| Secondary Terminals        | #2-14 AWG                                                                            |
| Primary Taps               | N/A                                                                                  |
| Conductor Material         | <u>Copper</u>                                                                        |
| Temperatue Rise            | 130°C                                                                                |
| Insuation Class            | 200°C                                                                                |
| BIL (Insulation) Level     | <u>10kV</u>                                                                          |
| Efficiency                 | N/A                                                                                  |
| Impedance                  | <u>1.5 - 3.5%</u>                                                                    |
| Sound (db)                 | 40                                                                                   |
| Enclosure Type             | NEMA 3R Indoor                                                                       |
| Enclosure                  | E3R-3PEP-1                                                                           |
| Finish                     | Polyster Powder Coat – ANSI/ASA 61 Grey                                              |
| Standards & Certifications | CSA Certified File No. LR34493, UL Listed File No. E108255, ISO 9001:2015 Registered |