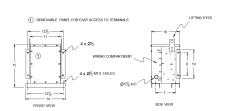

# **SCHEMATIC/DIAGRAM AND DIMENSION PICTURES**

## **PRODUCT SPECIFICATIONS**

| Weight          | 150 lbs             |
|-----------------|---------------------|
| Phases          | 3                   |
| kVA             | 2                   |
| Connection      | <u>3Ph-DY-NT-SD</u> |
| Primary Voltage | 600                 |