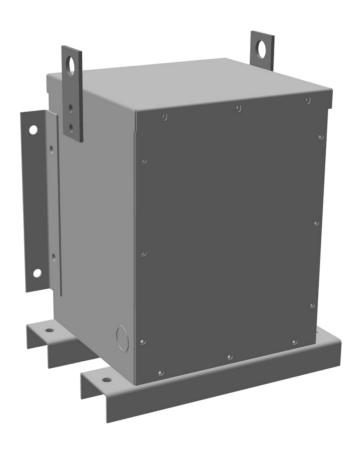

### **PRODUCT SPECIFICATIONS**

| Weight          | 150 lbs             |
|-----------------|---------------------|
| Phases          | <u>3</u>            |
| kVA             | 2                   |
| Connection      | <u>3Ph-DY-NT-SD</u> |
| Primary Voltage | 600                 |

#### BC2J-M/EP

| Primary Max Current        | 1.9A                                                                                 |
|----------------------------|--------------------------------------------------------------------------------------|
| Primary Markings           | <u>H1-H2-3</u>                                                                       |
| Primary Terminals          | #2-14 AWG                                                                            |
| Secondary Voltage          | <u>208Y/120</u>                                                                      |
| Secondary Max Current      | <u>5.6A</u>                                                                          |
| Secondary Markings         | <u>X0-X1-X2-X3</u>                                                                   |
| Secondary Terminals        | #2-14 AWG                                                                            |
| Primary Taps               | N/A                                                                                  |
| Conductor Material         | <u>Copper</u>                                                                        |
| Temperatue Rise            | 130°C                                                                                |
| Insuation Class            | 200°C                                                                                |
| BIL (Insulation) Level     | <u>10kV</u>                                                                          |
| Efficiency                 | N/A                                                                                  |
| Impedance                  | <u>1.5 - 3.5%</u>                                                                    |
| Sound (db)                 | 40                                                                                   |
| Enclosure Type             | NEMA 3R Indoor                                                                       |
| Enclosure                  | E3R-3PEP-1                                                                           |
| Finish                     | Polyster Powder Coat – ANSI/ASA 61 Grey                                              |
| Standards & Certifications | CSA Certified File No. LR34493, UL Listed File No. E108255, ISO 9001:2015 Registered |