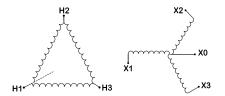

# **SCHEMATIC/DIAGRAM AND DIMENSION PICTURES**

#### BC2J-M/EP

| Primary Max Current        | 1.9A                                                                                 |
|----------------------------|--------------------------------------------------------------------------------------|
| Primary Markings           | <u>H1-H2-3</u>                                                                       |
| Primary Terminals          | #2-14 AWG                                                                            |
| Secondary Voltage          | <u>208Y/120</u>                                                                      |
| Secondary Max Current      | <u>5.6A</u>                                                                          |
| Secondary Markings         | <u>X0-X1-X2-X3</u>                                                                   |
| Secondary Terminals        | #2-14 AWG                                                                            |
| Primary Taps               | N/A                                                                                  |
| Conductor Material         | <u>Copper</u>                                                                        |
| Temperatue Rise            | 130°C                                                                                |
| Insuation Class            | 200°C                                                                                |
| BIL (Insulation) Level     | <u>10kV</u>                                                                          |
| Efficiency                 | N/A                                                                                  |
| Impedance                  | <u>1.5 - 3.5%</u>                                                                    |
| Sound (db)                 | 40                                                                                   |
| Enclosure Type             | NEMA 3R Indoor                                                                       |
| Enclosure                  | E3R-3PEP-1                                                                           |
| Finish                     | Polyster Powder Coat – ANSI/ASA 61 Grey                                              |
| Standards & Certifications | CSA Certified File No. LR34493, UL Listed File No. E108255, ISO 9001:2015 Registered |