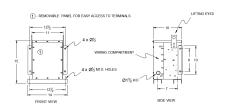

## **OFFICIAL QUOTE**

#### BC2J-M/EP





# **BC2J-M/EP**

\$1,183.51 USD

SKU: d2a804776a37

**Categories:** Encapsulated Isolation Transformer

# **SCHEMATIC/DIAGRAM AND DIMENSION PICTURES**





### **PRODUCT SPECIFICATIONS**

| Weight          | 150 lbs             |
|-----------------|---------------------|
| Phases          | <u>3</u>            |
| kVA             | 2                   |
| Connection      | <u>3Ph-DY-NT-SD</u> |
| Primary Voltage | 600                 |



# **OFFICIAL QUOTE**

#### BC2J-M/EP



| Primary Max Current        | 1.9A                                                                                 |
|----------------------------|--------------------------------------------------------------------------------------|
| Primary Markings           | <u>H1-H2-3</u>                                                                       |
| Primary Terminals          | #2-14 AWG