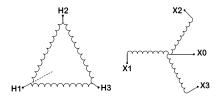

# **SCHEMATIC/DIAGRAM AND DIMENSION PICTURES**

#### BC2J-M/EP

| Primary Max Current        | 1.9A                                                                                 |
|----------------------------|--------------------------------------------------------------------------------------|
| Primary Markings           | <u>H1-H2-3</u>                                                                       |
| Primary Terminals          | #2-14 AWG                                                                            |
| Secondary Voltage          | <u>208Y/120</u>                                                                      |
| Secondary Max Current      | <u>5.6A</u>                                                                          |
| Secondary Markings         | <u>X0-X1-X2-X3</u>                                                                   |
| Secondary Terminals        | #2-14 AWG                                                                            |
| Primary Taps               | N/A                                                                                  |
| Conductor Material         | <u>Copper</u>                                                                        |
| Temperatue Rise            | 130°C                                                                                |
| Insuation Class            | 200°C                                                                                |
| BIL (Insulation) Level     | <u>10kV</u>                                                                          |
| Efficiency                 | N/A                                                                                  |
| Impedance                  | <u>1.5 - 3.5%</u>                                                                    |
| Sound (db)                 | 40                                                                                   |
| Enclosure Type             | NEMA 3R Indoor                                                                       |
| Enclosure                  | E3R-3PEP-1                                                                           |
| Finish                     | Polyster Powder Coat – ANSI/ASA 61 Grey                                              |
| Standards & Certifications | CSA Certified File No. LR34493, UL Listed File No. E108255, ISO 9001:2015 Registered |