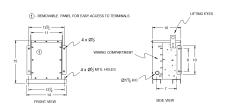

## **OFFICIAL QUOTE**

#### BC2J-M/EP





# **BC2J-M/EP**

\$1,607.00 CAD

SKU: d2a804776a37

**Categories:** Encapsulated Isolation Transformer

# **SCHEMATIC/DIAGRAM AND DIMENSION PICTURES**





### **PRODUCT SPECIFICATIONS**

| Weight          | 150 lbs             |
|-----------------|---------------------|
| Phases          | 3                   |
| kVA             | 2                   |
| Connection      | <u>3Ph-DY-NT-SD</u> |
| Primary Voltage | 600                 |



# **OFFICIAL QUOTE**

#### BC2J-M/EP



| Primary Max Current        | 1.9A                                                                                 |
|----------------------------|--------------------------------------------------------------------------------------|
| Primary Markings           | <u>H1-H2-3</u>                                                                       |
| Primary Terminals          | #2-14 AWG