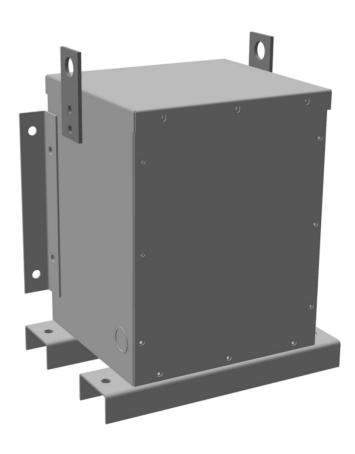

### **PRODUCT SPECIFICATIONS**

| Weight          | 150 lbs             |
|-----------------|---------------------|
| Phases          | 3                   |
| kVA             | 2                   |
| Connection      | <u>3Ph-DY-NT-SD</u> |
| Primary Voltage | 600                 |

#### BC2J-M/EP

| Primary Max Current        | 1.9A                                                                                 |
|----------------------------|--------------------------------------------------------------------------------------|
| Primary Markings           | <u>H1-H2-3</u>                                                                       |
| Primary Terminals          | #2-14 AWG                                                                            |
| Secondary Voltage          | <u>208Y/120</u>                                                                      |
| Secondary Max Current      | <u>5.6A</u>                                                                          |
| Secondary Markings         | <u>X0-X1-X2-X3</u>                                                                   |
| Secondary Terminals        | #2-14 AWG                                                                            |
| Primary Taps               | N/A                                                                                  |
| Conductor Material         | <u>Copper</u>                                                                        |
| Temperatue Rise            | 130°C                                                                                |
| Insuation Class            | 200°C                                                                                |
| BIL (Insulation) Level     | <u>10kV</u>                                                                          |
| Efficiency                 | N/A                                                                                  |
| Impedance                  | <u>1.5 - 3.5%</u>                                                                    |
| Sound (db)                 | 40                                                                                   |
| Enclosure Type             | NEMA 3R Indoor                                                                       |
| Enclosure                  | E3R-3PEP-1                                                                           |
| Finish                     | Polyster Powder Coat – ANSI/ASA 61 Grey                                              |
| Standards & Certifications | CSA Certified File No. LR34493, UL Listed File No. E108255, ISO 9001:2015 Registered |